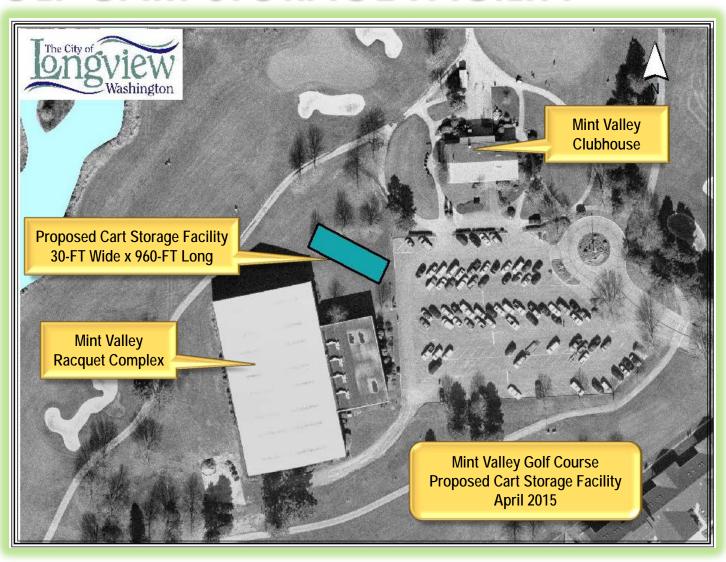

LOCATION

(Mint Valley Golf Course)

# Building Proposal Golf Cart Storage Facility

- 30 cart storage capacity
- Pole building construction
- o 30ft wide by 96ft long
- Wood frame with painted steel roof & siding
- Concrete floor and exterior aprons
- o (2) 10-ft wide overhead garage doors
- o (1) Man door
- Interior florescent strip lights
- Exterior flood lights at entrances
- Electrical outlets for charging stations
- Ventilation
- Asphalt paved cart path approaches