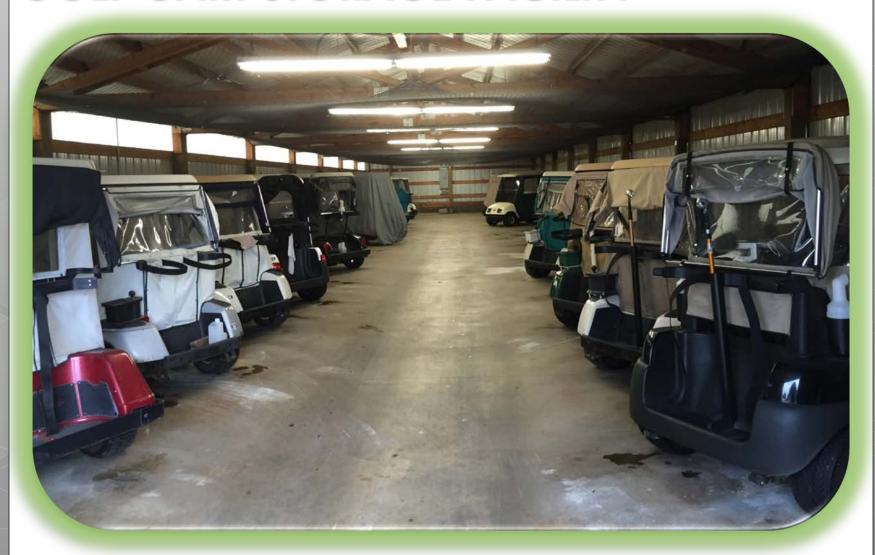

### **GOLF CART STORAGE FACILITY**

EXAMPLE

### (KELSO, 3-Rivers Golf Course)

## GOLF CART STORAGE FACILITY

EXAMPLE

(KELSO, 3-Rivers Golf Course)