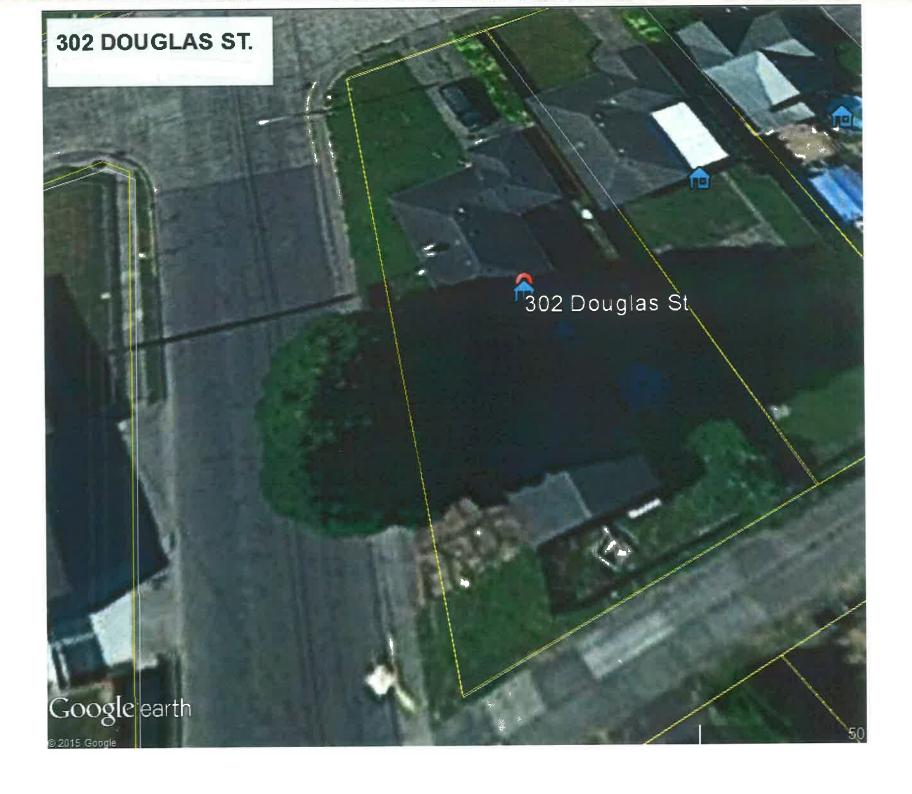

## Application for a Variance to the Longview Buildings and Construction Ordinance (Title 16) LMC 16.48 Oplication Number: ABA 2015-6

THIS SECTION FOR OFFICE USE ONLY:

City of Longview

| LMC 16.48                                                                                           | SEP <b>0 8</b> 2015   |  |  |
|-----------------------------------------------------------------------------------------------------|-----------------------|--|--|
| Application Number: ABA 2015-6                                                                      | Community Development |  |  |
| Related Case Number(s):                                                                             |                       |  |  |
| I hereby apply for a <u>Variance</u> to the following section of the Longview Municipal Code (LMC): |                       |  |  |
| 16.48.030 (1) The reason I am requesting a variance is because                                      | ause: Two large       |  |  |
| Slamps with spikes extend to sidewalk and 4 to 3 Pt                                                 |                       |  |  |
| into proporty. (Adjustment Fenera Need to be Next to sidwalk,                                       |                       |  |  |
| at Street: 302 Wusfas , City of Longview, Washington.                                               |                       |  |  |
| Lot No. 31 Desc. Block No. 38 Subdivision/Addition: des plants                                      |                       |  |  |
| Zoning District:                                                                                    |                       |  |  |
| Applicant: Demetrias Gyl (Print All Information)                                                    | Phone (253) 279-0546  |  |  |
| Contact Name: Soma                                                                                  | Fax:                  |  |  |
| Mailing Address: Bo Box 893                                                                         |                       |  |  |
| City: Manches for State: Wa                                                                         | Zip: 98353            |  |  |
| Is the applicant the property owner? YES NO If not, complete the following section.                 |                       |  |  |
| Relationship to Owner:                                                                              |                       |  |  |
| Property Owner: Print All Information)                                                              | Phone 253 279-0546    |  |  |
| Mailing Address: (Street or PO Box)                                                                 |                       |  |  |
| City: Monches for State: Wg                                                                         | Zip: 98353            |  |  |

| Justification: (attach additional sheets as neces                                                       | sary):                                                                                                       |                                                                                                                                                                                                                                                                                                                                                                                                                                                                                                                                                                                                                                                                                                                                                                                                                                                                                                                                                                                                                                                                                                                                                                                                                                                                                                                                                                                                                                                                                                                                                                                                                                                                                                                                                                                                                                                                                                                                                                                                                                                                                                                                |
|---------------------------------------------------------------------------------------------------------|--------------------------------------------------------------------------------------------------------------|--------------------------------------------------------------------------------------------------------------------------------------------------------------------------------------------------------------------------------------------------------------------------------------------------------------------------------------------------------------------------------------------------------------------------------------------------------------------------------------------------------------------------------------------------------------------------------------------------------------------------------------------------------------------------------------------------------------------------------------------------------------------------------------------------------------------------------------------------------------------------------------------------------------------------------------------------------------------------------------------------------------------------------------------------------------------------------------------------------------------------------------------------------------------------------------------------------------------------------------------------------------------------------------------------------------------------------------------------------------------------------------------------------------------------------------------------------------------------------------------------------------------------------------------------------------------------------------------------------------------------------------------------------------------------------------------------------------------------------------------------------------------------------------------------------------------------------------------------------------------------------------------------------------------------------------------------------------------------------------------------------------------------------------------------------------------------------------------------------------------------------|
| a. Describe the physical conditions and circum location, easements, etc.) and how they affer requested: | the president control of the complete the manufacture that substantially a substant or control test with the | AND THE STORY OF THE SECTION S |
| stumps with spikes - were and 4-6 ft in to property.                                                    | ging bronch wen d                                                                                            | lougerous                                                                                                                                                                                                                                                                                                                                                                                                                                                                                                                                                                                                                                                                                                                                                                                                                                                                                                                                                                                                                                                                                                                                                                                                                                                                                                                                                                                                                                                                                                                                                                                                                                                                                                                                                                                                                                                                                                                                                                                                                                                                                                                      |
| Stumps with Spikes - were and 4- 6 ft in the grapuly.                                                   | laft. Humps oxford to                                                                                        | Folewolk                                                                                                                                                                                                                                                                                                                                                                                                                                                                                                                                                                                                                                                                                                                                                                                                                                                                                                                                                                                                                                                                                                                                                                                                                                                                                                                                                                                                                                                                                                                                                                                                                                                                                                                                                                                                                                                                                                                                                                                                                                                                                                                       |
| ordinance, will not be injurious to the neighb                                                          | in narmony with the purpose and<br>porhood, or detrimental to the pub                                        | intent of the fence<br>blic welfare:                                                                                                                                                                                                                                                                                                                                                                                                                                                                                                                                                                                                                                                                                                                                                                                                                                                                                                                                                                                                                                                                                                                                                                                                                                                                                                                                                                                                                                                                                                                                                                                                                                                                                                                                                                                                                                                                                                                                                                                                                                                                                           |
| The Tree stamps are so big                                                                              | of would have to me                                                                                          | our the                                                                                                                                                                                                                                                                                                                                                                                                                                                                                                                                                                                                                                                                                                                                                                                                                                                                                                                                                                                                                                                                                                                                                                                                                                                                                                                                                                                                                                                                                                                                                                                                                                                                                                                                                                                                                                                                                                                                                                                                                                                                                                                        |
| Force bock 440 6 Ft. The Va                                                                             | Wione would allow 1                                                                                          | a fenato be                                                                                                                                                                                                                                                                                                                                                                                                                                                                                                                                                                                                                                                                                                                                                                                                                                                                                                                                                                                                                                                                                                                                                                                                                                                                                                                                                                                                                                                                                                                                                                                                                                                                                                                                                                                                                                                                                                                                                                                                                                                                                                                    |
| The conditions under which the zoning boar requirements of this chapter, are as follows:                | ra of adjustment may waive or i                                                                              | reauce tne                                                                                                                                                                                                                                                                                                                                                                                                                                                                                                                                                                                                                                                                                                                                                                                                                                                                                                                                                                                                                                                                                                                                                                                                                                                                                                                                                                                                                                                                                                                                                                                                                                                                                                                                                                                                                                                                                                                                                                                                                                                                                                                     |
| b. No improved alley exists at the rear of the lo                                                       |                                                                                                              | 1                                                                                                                                                                                                                                                                                                                                                                                                                                                                                                                                                                                                                                                                                                                                                                                                                                                                                                                                                                                                                                                                                                                                                                                                                                                                                                                                                                                                                                                                                                                                                                                                                                                                                                                                                                                                                                                                                                                                                                                                                                                                                                                              |
| yes (                                                                                                   | Incorrect: An improved gravel                                                                                |                                                                                                                                                                                                                                                                                                                                                                                                                                                                                                                                                                                                                                                                                                                                                                                                                                                                                                                                                                                                                                                                                                                                                                                                                                                                                                                                                                                                                                                                                                                                                                                                                                                                                                                                                                                                                                                                                                                                                                                                                                                                                                                                |
|                                                                                                         | alley exists at the rear of the lot.                                                                         |                                                                                                                                                                                                                                                                                                                                                                                                                                                                                                                                                                                                                                                                                                                                                                                                                                                                                                                                                                                                                                                                                                                                                                                                                                                                                                                                                                                                                                                                                                                                                                                                                                                                                                                                                                                                                                                                                                                                                                                                                                                                                                                                |
| c. or The lot of the applicant is other than recta                                                      | angular in shape;                                                                                            |                                                                                                                                                                                                                                                                                                                                                                                                                                                                                                                                                                                                                                                                                                                                                                                                                                                                                                                                                                                                                                                                                                                                                                                                                                                                                                                                                                                                                                                                                                                                                                                                                                                                                                                                                                                                                                                                                                                                                                                                                                                                                                                                |
| d. or The lot of the applicant contains more that                                                       | an one front yard as shown by the                                                                            |                                                                                                                                                                                                                                                                                                                                                                                                                                                                                                                                                                                                                                                                                                                                                                                                                                                                                                                                                                                                                                                                                                                                                                                                                                                                                                                                                                                                                                                                                                                                                                                                                                                                                                                                                                                                                                                                                                                                                                                                                                                                                                                                |
|                                                                                                         |                                                                                                              | <u> </u>                                                                                                                                                                                                                                                                                                                                                                                                                                                                                                                                                                                                                                                                                                                                                                                                                                                                                                                                                                                                                                                                                                                                                                                                                                                                                                                                                                                                                                                                                                                                                                                                                                                                                                                                                                                                                                                                                                                                                                                                                                                                                                                       |
| e. or The distance from the nearest property li<br>11 feet or more:                                     | ne of a corner lot to the traveled p                                                                         | portion of the street is                                                                                                                                                                                                                                                                                                                                                                                                                                                                                                                                                                                                                                                                                                                                                                                                                                                                                                                                                                                                                                                                                                                                                                                                                                                                                                                                                                                                                                                                                                                                                                                                                                                                                                                                                                                                                                                                                                                                                                                                                                                                                                       |
| - Yes                                                                                                   |                                                                                                              | <u>y</u>                                                                                                                                                                                                                                                                                                                                                                                                                                                                                                                                                                                                                                                                                                                                                                                                                                                                                                                                                                                                                                                                                                                                                                                                                                                                                                                                                                                                                                                                                                                                                                                                                                                                                                                                                                                                                                                                                                                                                                                                                                                                                                                       |
|                                                                                                         |                                                                                                              |                                                                                                                                                                                                                                                                                                                                                                                                                                                                                                                                                                                                                                                                                                                                                                                                                                                                                                                                                                                                                                                                                                                                                                                                                                                                                                                                                                                                                                                                                                                                                                                                                                                                                                                                                                                                                                                                                                                                                                                                                                                                                                                                |
|                                                                                                         |                                                                                                              |                                                                                                                                                                                                                                                                                                                                                                                                                                                                                                                                                                                                                                                                                                                                                                                                                                                                                                                                                                                                                                                                                                                                                                                                                                                                                                                                                                                                                                                                                                                                                                                                                                                                                                                                                                                                                                                                                                                                                                                                                                                                                                                                |