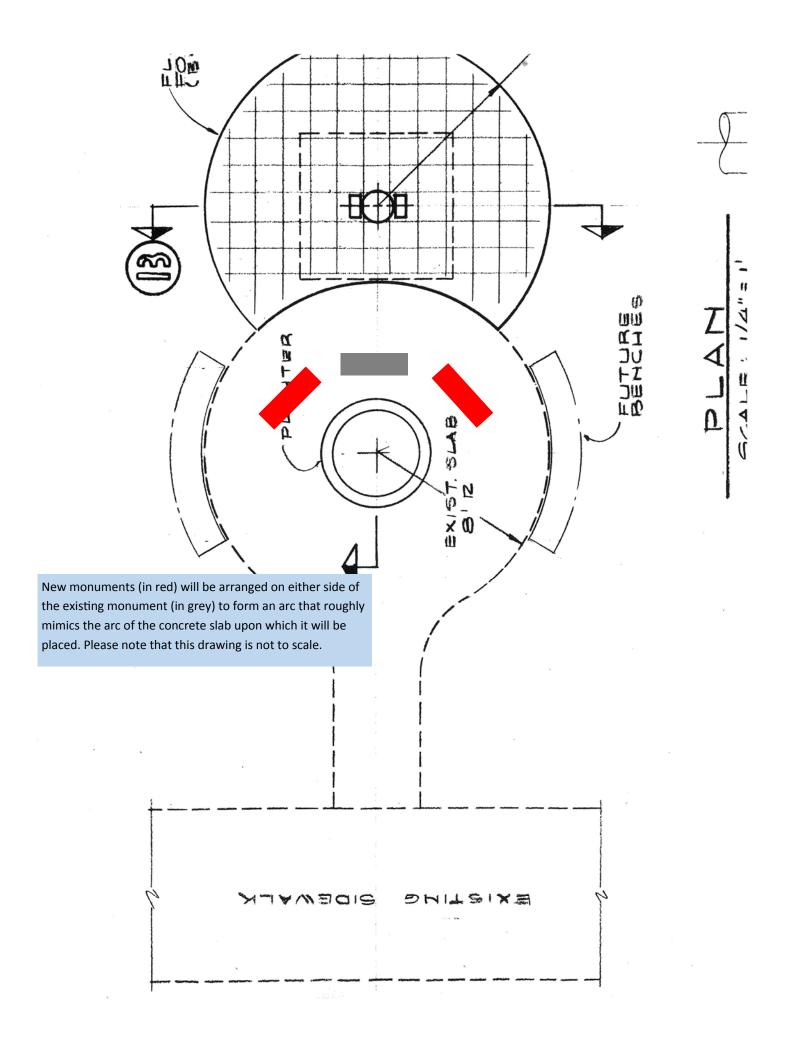

### Memorandum

December 17, 2015

**TO:** Dave Campbell

**FROM:** Adam Trimble, Planner/Grant Coordinator

**SUBJECT:** Proposed Veteran's Memorials at RA Long Park

At the November 23, 2015 regular meeting of the Historic Preservation Commission, a proposal to install two new markers for veterans at RA Long Park was approved. If fundraising is successful, the proposed markers will be installed on either side of the existing veteran's memorial at slight angles following the existing curve of the concrete surface.