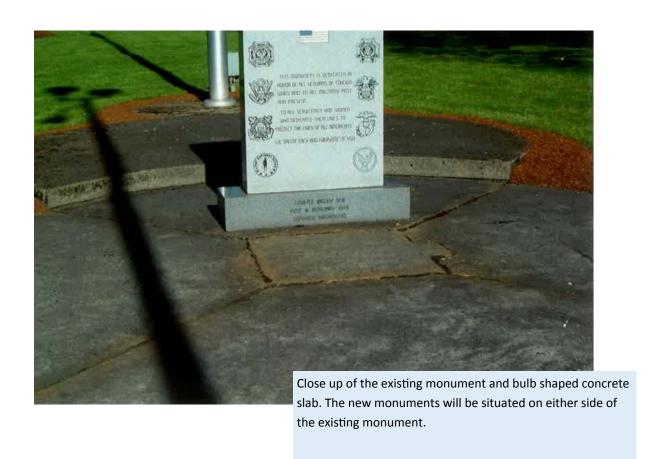

### Memorandum

December 17, 2015

**TO:** Dave Campbell

**FROM:** Adam Trimble, Planner/Grant Coordinator

**SUBJECT:** Proposed Veteran's Memorials at RA Long Park

At the November 23, 2015 regular meeting of the Historic Preservation Commission, a proposal to install two new markers for veterans at RA Long Park was approved. If fundraising is successful, the proposed markers will be installed on either side of the existing veteran's memorial at slight angles following the existing curve of the concrete surface.