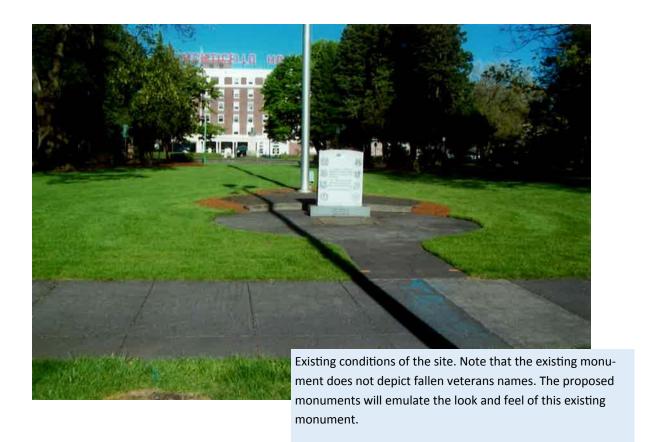

### Memorandum

December 17, 2015

**TO:** Dave Campbell

**FROM:** Adam Trimble, Planner/Grant Coordinator

**SUBJECT:** Proposed Veteran's Memorials at RA Long Park

At the November 23, 2015 regular meeting of the Historic Preservation Commission, a proposal to install two new markers for veterans at RA Long Park was approved. If fundraising is successful, the proposed markers will be installed on either side of the existing veteran's memorial at slight angles following the existing curve of the concrete surface.