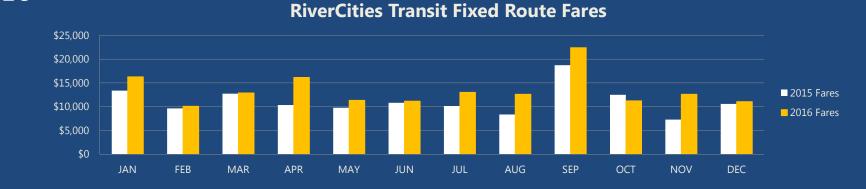

## 2015-2016

JAN JUL **Fares/ Bus Passes** FEB MAR APR MAY JUN AUG SEP OCT NOV DEC YTD \$4,430 \$3,434 \$5,043 \$4,228 \$4,155 \$4,673 \$4,860 \$4,389 \$4,321 \$4,818 \$4,149 \$5,093 \$53,594 Farebox **Bus Pass Sales** \$8,921 \$6,177 \$7,677 \$6,088 \$5,603 \$6,119 \$5,265 \$14,393 \$7,660 \$3,128 \$5,470 \$80,465 \$3,967 2015 Fares \$13,351 \$9,611 \$12,720 \$10,316 \$9,757 \$10,792 \$10,124 \$8,356 \$18,713 \$12,478 \$7,277 \$10,563 \$134,059 JAN MAR MAY AUG SEP FEB APR JUN JUL OCT NOV DEC Fares/ Bus Passes YTD \$5,322 \$6,327 \$5,329 \$5,717 \$4,944 \$66,035 Farebox \$5,805 \$6,179 \$7,160 \$4,993 \$5,182 \$3,978 \$5,101 Bus Pass Sales \$10,969 \$4,293 \$6,716 \$9,016 \$6,331 \$5,981 \$9,058 \$6,291 \$17,094 \$6,132 \$6,909 \$6,127 \$94,916 2016 Fares \$16,291 \$10,098 \$12,895 \$16,175 \$11,324 \$11,163 \$13,036 \$12,618 \$22,423 \$11,233 \$12,626 \$11,071 \$160,952