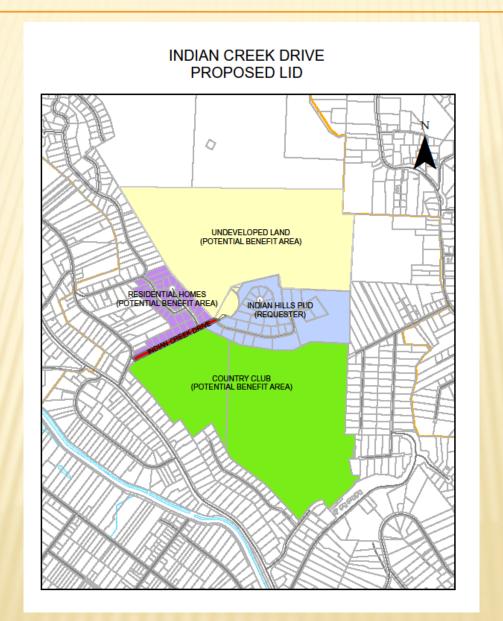

# Local Improvement District (LID) Request

- Requestors:
  - Residents in the Indian Hills Planned Unit Develop at the end of Indian Creek Drive
- Issues:
  - Narrow and Substandard Road
  - Limited Sight Distance

## Potential Issues and Red Flags

- LID boundary will be difficult to determine based on benefit and use.
- Method of assessment will be difficult to determine.
- LID benefitting a private development may erode support.
- Longview Country Club will be included as an adjacent property owner.

## Potential Issues and Red Flags (con't)

- Secondary users may include residences on Fairway View, Fairway Lane, and Sunset Way.
- Secondary users may have case that they receive no direct benefit.
- Developing an equitable LID assessment based on benefit derived would be hard to establish.