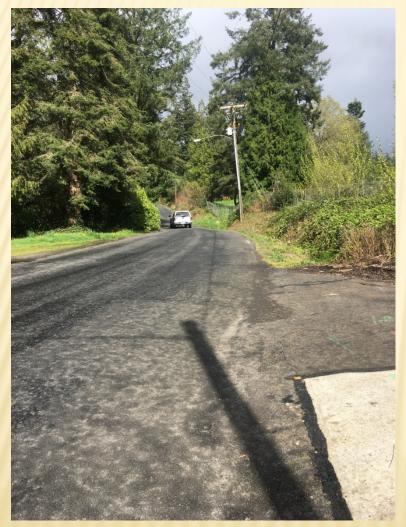

# Local Improvement District (LID) Request

- Requestors:
  - Residents in the Indian Hills Planned Unit Develop at the end of Indian Creek Drive
- Issues:
  - Narrow and Substandard Road
  - Limited Sight Distance

#### **Near Sunset Way**

Northbound

Southbound

Northbound