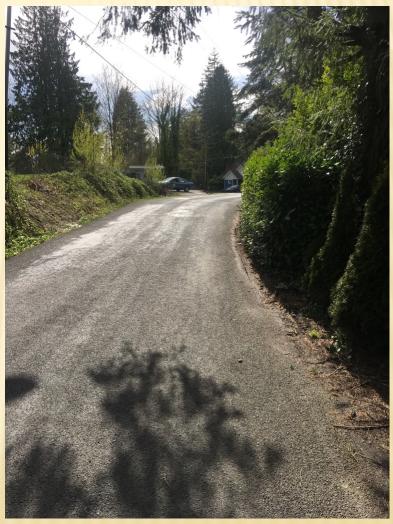

# Local Improvement District (LID) Request

- Requestors:
  - Residents in the Indian Hills Planned Unit Develop at the end of Indian Creek Drive
- Issues:
  - Narrow and Substandard Road
  - Limited Sight Distance

#### **Indian Hills Drive Intersection**

Westbound

Southbound