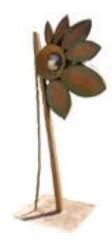

## Dear members:

The Longview Outdoor Gallery is pleased to donate another sculpture to the City of Longview. "Modern Bloom" is by Jesse Swickard and currently is located on corner of Commerce and Hudson in front of Teague's Interiors.

This art is about nine feet high, and weighs 520 pounds. It is made of welded steel with auto paint. Care would be use soap and water as needed. Insurance value of the piece is \$9,000.00.

Sincerely,

Jeanene Lerae Longview Outdoor Gallery