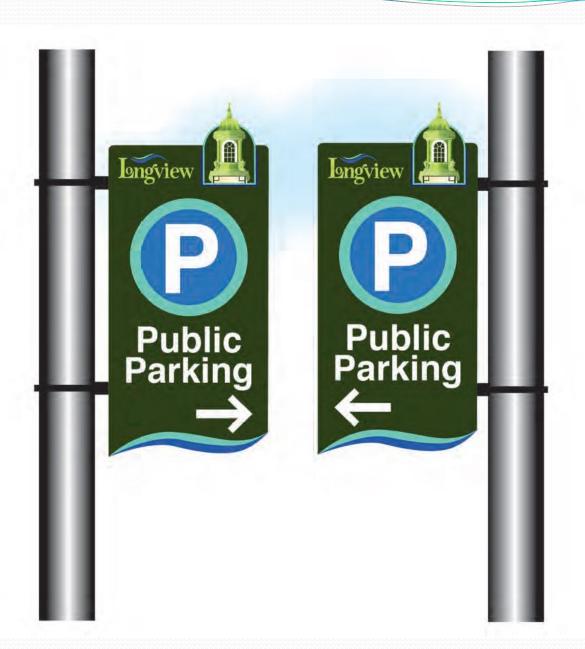

s to approximately \$28,000
- Remaining funds for phased implementation after design - \$59,676

#### WayFinding Efforts To-Date

- Longview and Kelso have been working toward a WayFinding system for several years
- Project Longview and Kelso coordinated in early 2016
- RFQ issued in May 2016
- Beckwith Consulting Group was chosen
- We have met 6 times since November
  - Assessed current signage and conditions
  - Reviewed concepts
  - Engaged WSDOT for possible changes to signs on I-5
  - Refined a preferred concept
  - Created sign designs/types
  - Finalized sign graphics
  - Identified destinations and potential sign locations
  - Reviewed full sized mockups
  - Reviewed proofs and cost estimates



- ← Archie Anderson Park
- **↑** Historic Downtown
- → St. John Medical Ctr

















#### City of Longview Family of Signs







#### **Next Steps**

- Validate final design/destinations/locations
- Establish style guides and specifications
- Determine production method
- Determine phasing strategy
- Authorize implementation

#### Recommendation

- Commend the work of Project Longview
- Concur with general Wayfinding design
- Authorize pursuit of next steps as outlined