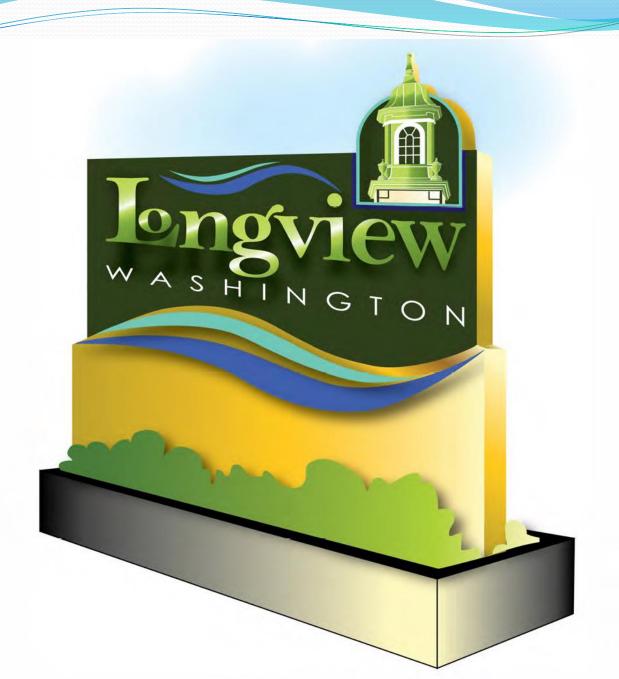

ion equates to approximately \$28,000
- Remaining funds for phased implementation after design - \$59,676

#### WayFinding Efforts To-Date

- Longview and Kelso have been working toward a WayFinding system for several years
- Project Longview and Kelso coordinated in early 2016
- RFQ issued in May 2016
- Beckwith Consulting Group was chosen
- We have met 6 times since November
  - Assessed current signage and conditions
  - Reviewed concepts
  - Engaged WSDOT for possible changes to signs on I-5
  - Refined a preferred concept
  - Created sign designs/types
  - Finalized sign graphics
  - Identified destinations and potential sign locations
  - Reviewed full sized mockups
  - Reviewed proofs and cost estimates



- ← Archie Anderson Park
- **↑** Historic Downtown
- → St. John Medical Ctr

















#### City of Longview Family of Signs







#### **Next Steps**

- Validate final design/destinations/locations
- Establish style guides and specifications
- Determine production method
- Determine phasing strategy
- Authorize implementation

#### Recommendation

- Commend the work of Project Longview
- Concur with general Wayfinding design
- Authorize pursuit of next steps as outlined