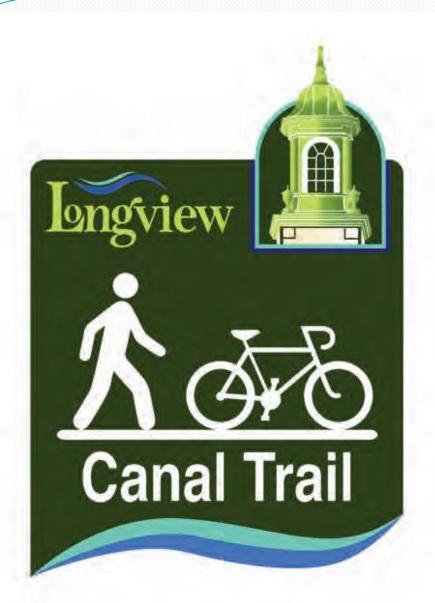

n equates to approximately \$28,000
- Remaining funds for phased implementation after design - \$59,676

#### WayFinding Efforts To-Date

- Longview and Kelso have been working toward a WayFinding system for several years
- Project Longview and Kelso coordinated in early 2016
- RFQ issued in May 2016
- Beckwith Consulting Group was chosen
- We have met 6 times since November
  - Assessed current signage and conditions
  - Reviewed concepts
  - Engaged WSDOT for possible changes to signs on I-5
  - Refined a preferred concept
  - Created sign designs/types
  - Finalized sign graphics
  - Identified destinations and potential sign locations
  - Reviewed full sized mockups
  - Reviewed proofs and cost estimates



- ← Archie Anderson Park
- **↑** Historic Downtown
- → St. John Medical Ctr

















#### City of Longview Family of Signs







#### **Next Steps**

- Validate final design/destinations/locations
- Establish style guides and specifications
- Determine production method
- Determine phasing strategy
- Authorize implementation

#### Recommendation

- Commend the work of Project Longview
- Concur with general Wayfinding design
- Authorize pursuit of next steps as outlined