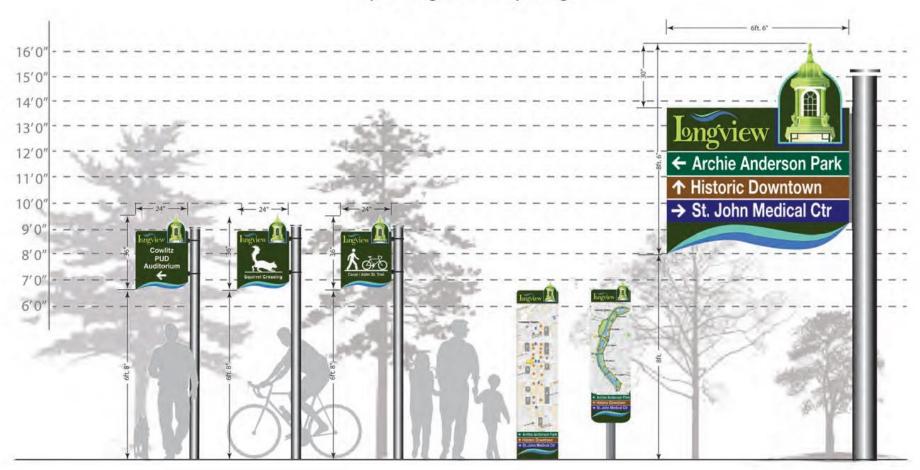

for phased implementation after design - \$59,676

#### WayFinding Efforts To-Date

- Longview and Kelso have been working toward a WayFinding system for several years
- Project Longview and Kelso coordinated in early 2016
- RFQ issued in May 2016
- Beckwith Consulting Group was chosen
- We have met 6 times since November
  - Assessed current signage and conditions
  - Reviewed concepts
  - Engaged WSDOT for possible changes to signs on I-5
  - Refined a preferred concept
  - Created sign designs/types
  - Finalized sign graphics
  - Identified destinations and potential sign locations
  - Reviewed full sized mockups
  - Reviewed proofs and cost estimates



- ← Archie Anderson Park
- **↑** Historic Downtown
- → St. John Medical Ctr

















#### City of Longview Family of Signs







#### **Next Steps**

- Validate final design/destinations/locations
- Establish style guides and specifications
- Determine production method
- Determine phasing strategy
- Authorize implementation

#### Recommendation

- Commend the work of Project Longview
- Concur with general Wayfinding design
- Authorize pursuit of next steps as outlined