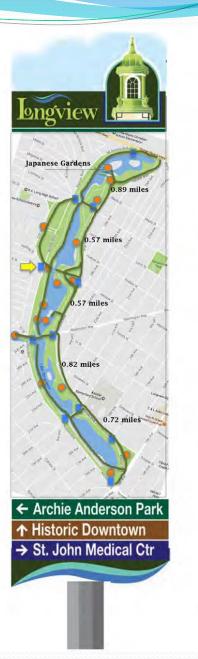

approximately \$28,000
- Remaining funds for phased implementation after design - \$59,676

#### WayFinding Efforts To-Date

- Longview and Kelso have been working toward a WayFinding system for several years
- Project Longview and Kelso coordinated in early 2016
- RFQ issued in May 2016
- Beckwith Consulting Group was chosen
- We have met 6 times since November
  - Assessed current signage and conditions
  - Reviewed concepts
  - Engaged WSDOT for possible changes to signs on I-5
  - Refined a preferred concept
  - Created sign designs/types
  - Finalized sign graphics
  - Identified destinations and potential sign locations
  - Reviewed full sized mockups
  - Reviewed proofs and cost estimates



- ← Archie Anderson Park
- **↑** Historic Downtown
- → St. John Medical Ctr

















#### City of Longview Family of Signs







#### **Next Steps**

- Validate final design/destinations/locations
- Establish style guides and specifications
- Determine production method
- Determine phasing strategy
- Authorize implementation

#### Recommendation

- Commend the work of Project Longview
- Concur with general Wayfinding design
- Authorize pursuit of next steps as outlined