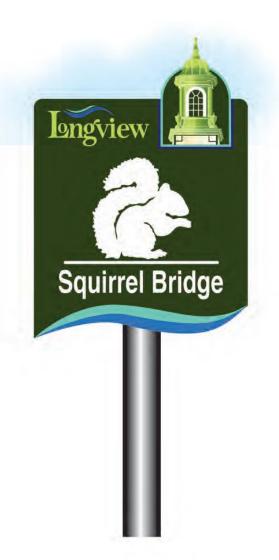

tes to approximately \$28,000
- Remaining funds for phased implementation after design - \$59,676

#### WayFinding Efforts To-Date

- Longview and Kelso have been working toward a WayFinding system for several years
- Project Longview and Kelso coordinated in early 2016
- RFQ issued in May 2016
- Beckwith Consulting Group was chosen
- We have met 6 times since November
  - Assessed current signage and conditions
  - Reviewed concepts
  - Engaged WSDOT for possible changes to signs on I-5
  - Refined a preferred concept
  - Created sign designs/types
  - Finalized sign graphics
  - Identified destinations and potential sign locations
  - Reviewed full sized mockups
  - Reviewed proofs and cost estimates



- ← Archie Anderson Park
- **↑** Historic Downtown
- → St. John Medical Ctr

















#### City of Longview Family of Signs







#### **Next Steps**

- Validate final design/destinations/locations
- Establish style guides and specifications
- Determine production method
- Determine phasing strategy
- Authorize implementation

#### Recommendation

- Commend the work of Project Longview
- Concur with general Wayfinding design
- Authorize pursuit of next steps as outlined