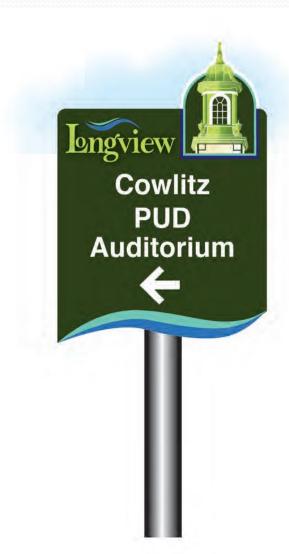

uates to approximately \$28,000
- Remaining funds for phased implementation after design - \$59,676

#### WayFinding Efforts To-Date

- Longview and Kelso have been working toward a WayFinding system for several years
- Project Longview and Kelso coordinated in early 2016
- RFQ issued in May 2016
- Beckwith Consulting Group was chosen
- We have met 6 times since November
  - Assessed current signage and conditions
  - Reviewed concepts
  - Engaged WSDOT for possible changes to signs on I-5
  - Refined a preferred concept
  - Created sign designs/types
  - Finalized sign graphics
  - Identified destinations and potential sign locations
  - Reviewed full sized mockups
  - Reviewed proofs and cost estimates



- ← Archie Anderson Park
- **↑** Historic Downtown
- → St. John Medical Ctr

















#### City of Longview Family of Signs







#### **Next Steps**

- Validate final design/destinations/locations
- Establish style guides and specifications
- Determine production method
- Determine phasing strategy
- Authorize implementation

#### Recommendation

- Commend the work of Project Longview
- Concur with general Wayfinding design
- Authorize pursuit of next steps as outlined