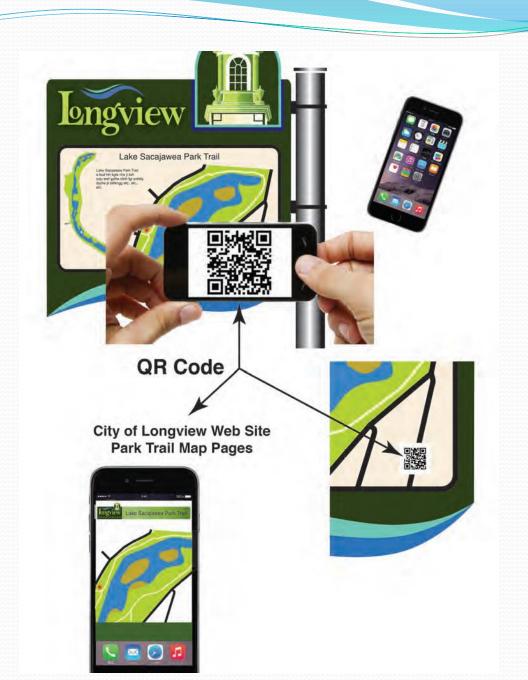

or phased implementation after design - \$59,676

#### WayFinding Efforts To-Date

- Longview and Kelso have been working toward a WayFinding system for several years
- Project Longview and Kelso coordinated in early 2016
- RFQ issued in May 2016
- Beckwith Consulting Group was chosen
- We have met 6 times since November
  - Assessed current signage and conditions
  - Reviewed concepts
  - Engaged WSDOT for possible changes to signs on I-5
  - Refined a preferred concept
  - Created sign designs/types
  - Finalized sign graphics
  - Identified destinations and potential sign locations
  - Reviewed full sized mockups
  - Reviewed proofs and cost estimates



- ← Archie Anderson Park
- **↑** Historic Downtown
- → St. John Medical Ctr

















#### City of Longview Family of Signs







#### **Next Steps**

- Validate final design/destinations/locations
- Establish style guides and specifications
- Determine production method
- Determine phasing strategy
- Authorize implementation

#### Recommendation

- Commend the work of Project Longview
- Concur with general Wayfinding design
- Authorize pursuit of next steps as outlined