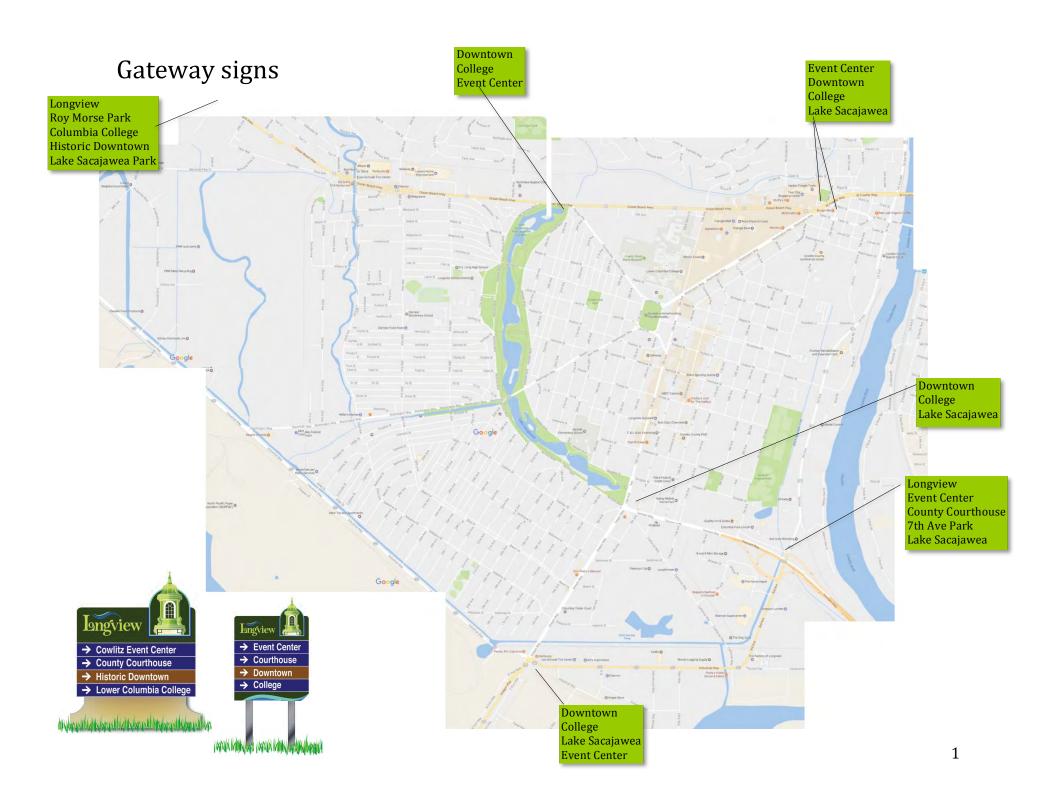

### Walking routes - Lake Sacajawea, RA Long Park, Seventh Avenue Park, Event Center

Longview Wayfinding
1 - Interstate 5, 2 - Major Arterials, 3 - Collector Streets, 4 - Local streets

| Interstate 5 off-ramps     | 1 | 2 | 3 | 4 |
|----------------------------|---|---|---|---|
| Downtown Historic District | X |   |   |   |
| Cowlitz Event Center       | X |   |   |   |
| Lower Columbia College     | X |   |   |   |
| Cowlitz/Washington Way W ( |   |   |   |   |
| Cowlitz County Courts      |   | X |   |   |
| Cowlitz Event Center       |   | X |   |   |
| Lower Columbia College     |   | X |   |   |
| Mark Morris High School    |   | X |   |   |
| Downtown Historic District |   | X |   |   |
| Columbia Theatre           |   | X |   |   |
| Cowlitz/Washington Way E   |   |   |   |   |
| Downtown Historic District |   | X |   |   |
| Lower Columbia College     |   | X |   |   |
| Mark Morris High School    |   | X |   |   |
| Columbia Theatre           |   | X |   |   |
| Cowlitz Event Center       |   | X |   |   |
| Cowlitz County Courts      |   | X |   |   |
| Ocean Hwy/Olympia Way W    |   |   |   |   |
| Roy Morse Park             |   | X |   |   |
| Mint Valley Golf & Racquet |   | X |   |   |
| John Null Park             |   | X |   |   |
| Lake Sacajawea Park        |   | X |   |   |
| Lower Columbia College     |   | X |   |   |
| Downtown Historic District |   | X |   |   |
| Ocean Hwy/Olympia Way E    |   |   |   |   |
| Downtown Historic District |   | X |   |   |
| Lower Columbia College     |   | X |   |   |
| Lake Sacajawea Park        |   | X |   |   |
| John Null Park             |   | X |   |   |
| Mint Valley Golf & Racquet |   | X |   |   |
| Roy Morse Park             |   | X |   |   |
| Tennant Wy/Nichols Blvd W  |   |   |   |   |
| Gerhart Gardens Dog Park   |   | X |   |   |
| Seventh Avenue Park        |   | X |   |   |
| Downtown Historic District |   | X |   |   |
| Lower Columbia College     |   | X |   |   |
| Tennant Wy/Nichols Blvd E  |   |   |   |   |
| Lower Columbia College     |   | X |   |   |
| Downtown Historic District |   | X |   |   |
| Seventh Avenue Park        |   | X |   |   |
| Gerhart Gardens Dog Park   |   | X |   |   |
| Oregon Way/SR-433 N        |   |   |   |   |
| Lake Sacajawea Park        |   | X |   |   |
|                            |   |   |   |   |