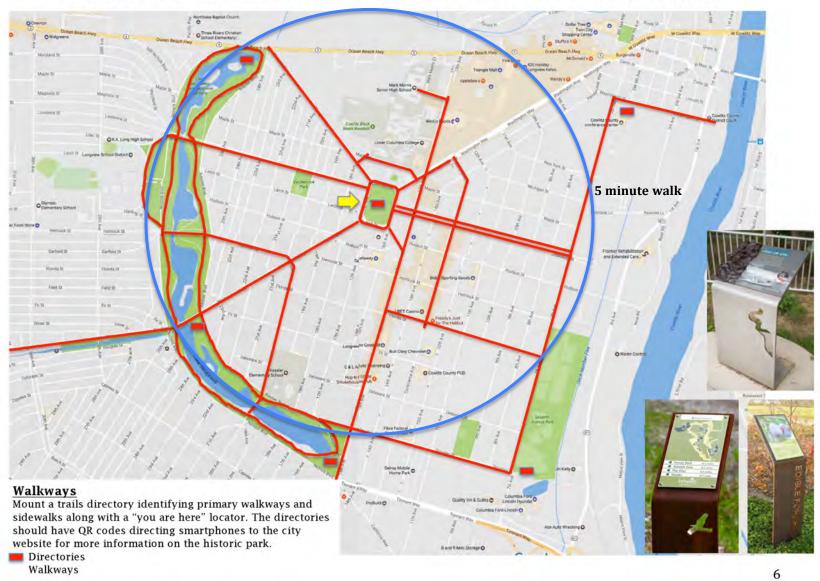

Lake Sacajawea Park & Trail directories Lake Sacajawea Park

# Downtown directories





### Walking routes - Lake Sacajawea, RA Long Park, Seventh Avenue Park, Event Center



Longview Wayfinding
1 - Interstate 5, 2 - Major Arterials, 3 - Collector Streets, 4 - Local streets

| Interstate 5 off-ramps     | 1 | 2 | 3 | 4 |
|----------------------------|---|---|---|---|
| Downtown Historic District | X |   |   |   |
| Cowlitz Event Center       | X |   |   |   |
| Lower Columbia College     | X |   |   |   |
| Cowlitz/Washington Way W ( |   |   |   |   |
| Cowlitz County Courts      |   | X |   |   |
| Cowlitz Event Center       |   | X |   |   |
| Lower Columbia College     |   | X |   |   |
| Mark Morris High School    |   | X |   |   |
| Downtown Historic District |   | X |   |   |
| Columbia Theatre           |   | X |   |   |
| Cowlitz/Washington Way E   |   |   |   |   |
| Downtown Historic District |   | X |   |   |
| Lower Columbia College     |   | X |