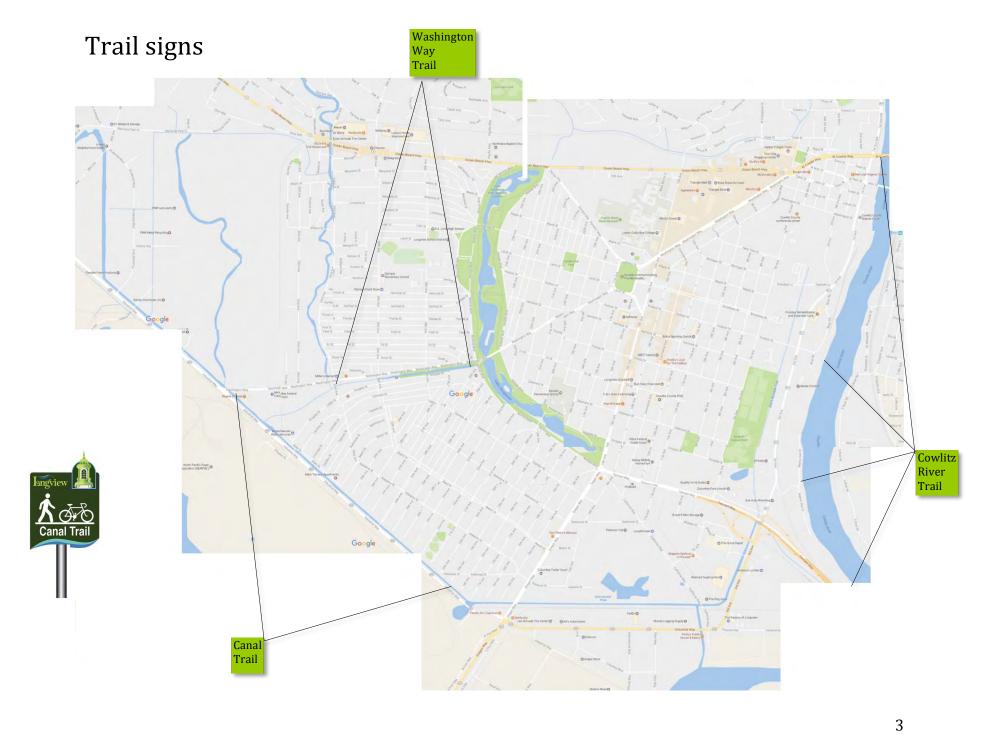

Lake Sacajawea Park & Trail directories Lake Sacajawea Park

# Downtown directories





### Walking routes - Lake Sacajawea, RA Long Park, Seventh Avenue Park, Event Center



Longview Wayfinding
1 - Interstate 5, 2 - Major Arterials, 3 - Collector Streets, 4 - Local streets

| Interstate 5 off-ramps     | 1 | 2 | 3 | 4 |
|----------------------------|---|---|---|---|
| Downtown Historic District | X |   |   |   |
| Cowlitz Event Center       | X |   |   |   |
| Lower Columbia College     | X |   |   |   |
| Cowlitz/Washington Way W ( |   |   |   |   |
| Cowlitz County Courts      |   | X |   |   |
| Cowlitz Event Center       |   | X |   |   |
| Lower Columbia College     |   | X |   |   |
| Mark Morris High School    |   | X |   |   |
| Downtown Historic District |   | X |   |   |
| C