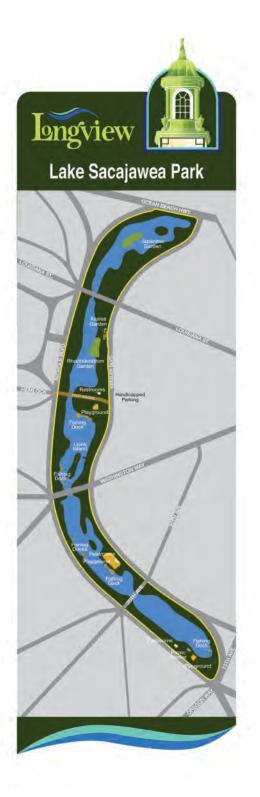

Lake Sacajawea Park & Trail directories Lake Sacajawea Park

### Walking routes - Lake Sacajawea, RA Long Park, Seventh Avenue Park, Event Center

Longview Wayfinding
1 - Interstate 5, 2 - Major Arterials, 3 - Collector Streets, 4 - Local streets

| Interstate 5 off-ramps     | 1 | 2 | 3 | 4 |
|----------------------------|---|---|---|---|
| Downtown Historic District | X |   |   |   |
| Cowlitz Event Center       | X |   |   |   |
| Lower Columbia College     | X |   |   |   |
| Cowlitz/Washington Way W ( |   |   |   |   |
| Cowlitz County Courts      |   | X |   |   |
| Cowlitz Event Center       |   | X |   |   |
| Lower Columbia College     |   | X |   |   |
| Mark Morris High School    |   | X |   |   |
| Downtown Historic District |   | X |   |   |
| Columbia Theatre           |   | X |   |   |
| Cowlitz/Washington Way E   |   |   |   |   |
| Downtown Historic District |   | X |   |   |
| Lower Columbia College     |   | X |   |   |
| Mark Morris High School    |   | X |   |   |
| Columbia Theatre           |   | X |   |   |
| Cowlitz Event Center       |   | X |   |   |
| Cowlitz County Courts      |   | X |   |   |
| Ocean Hwy/Olympia Way W    |   |   |   |   |
| Roy Morse Park             |   | X |   |   |
| Mint Valley Golf & Racquet |   | X |   |   |
| John Null Park             |   | X |   |   |
| Lake Sacajawea Park        |   | X |   |   |
| Lower Columbia College     |   | X |   |   |
| Downtown Historic District |   | X |   |   |
| Ocean Hwy/Olympia Way E    |   |   |   |   |
| Downtown Historic District |   | X |   |   |
| Lower Columbia College     |   | X |   |   |
| Lake Sacajawea Park        |   | X |   |   |
| John Null Park             |   | X |   |   |
| Mint Valley Golf & Racquet |   | X |   |   |
| Roy Morse Park             |   | X |   |   |
| Tennant Wy/Nichols Blvd W  |   |   |   |   |
| Gerhart Gardens Dog Park   |   | X |   |   |
| Seventh Avenue Park        |   | X |   |   |
| Downtown Historic District |   | X |   |   |
| Lower Columbia College     |   | X |   |   |
| Tennant Wy/Nichols Blvd E  |   |   |   |   |
| Lower Columbia College     |   | X |   |   |
| Downtown Historic District |   | X |   |   |
| Seventh Avenue Park        |   | X |   |   |
| Gerhart Gardens Dog Park   |   | X |   |   |
| Oregon Way/SR-433 N        |   |   |   |   |
| Lake Sacajawea Park        |   | X |   |   |
|                            |   |   |   |   |