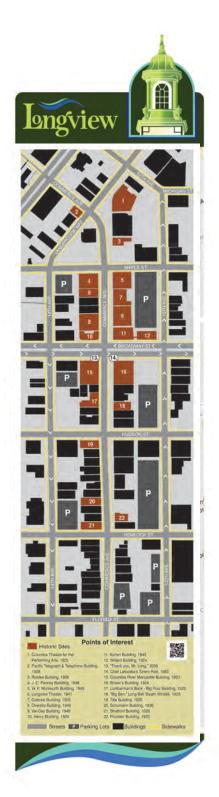

# Downtown directories

### Walking routes - Lake Sacajawea, RA Long Park, Seventh Avenue Park, Event Center

Longview Wayfinding
1 - Interstate 5, 2 - Major Arterials, 3 - Collector Streets, 4 - Local streets

| Interstate 5 off-ramps     | 1 | 2 | 3 | 4 |
|----------------------------|---|---|---|---|
| Downtown Historic District | X |   |   |   |
| Cowlitz Event Center       | X |   |   |   |
| Lower Columbia College     | X |   |   |   |
| Cowlitz/Washington Way W ( |   |   |   |   |
| Cowlitz County Courts      |   | X |   |   |
| Cowlitz Event Center       |   | X |   |   |
| Lower Columbia College     |   | X |   |   |
| Mark Morris High School    |   | X |   |   |
| Downtown Historic District |   | X |   |   |
| Columbia Theatre           |   | X |   |   |
| Cowlitz/Washington Way E   |   |   |   |   |
| Downtown Historic District |   | X |   |   |
| Lower Columbia College     |   | X |   |   |
| Mark Morris High School    |   | X |   |   |
| Columbia Theatre           |   | X |   |   |
| Cowlitz Event Center       |   | X |   |   |
| Cowlitz County Courts      |   | X |   |   |
| Ocean Hwy/Olympia Way W    |   |   |   |   |
| Roy Morse Park             |   | X |   |   |
| Mint Valley Golf & Racquet |   | X |   |   |
| John Null Park             |   | X |   |   |
| Lake Sacajawea Park        |   | X |   |   |
| Lower Columbia College     |   | X |   |   |
| Downtown Historic District |   | X |   |   |
| Ocean Hwy/Olympia Way E    |   |   |   |   |
| Downtown Historic District |   | X |   |   |
| Lower Columbia College     |   | X |   |   |
| Lake Sacajawea Park        |   | X |   |   |
| John Null Park             |   | X |   |   |
| Mint Valley Golf & Racquet |   | X |   |   |
| Roy Morse Park             |   | X |   |   |
| Tennant Wy/Nichols Blvd W  |   |   |   |   |
| Gerhart Gardens Dog Park   |   | X |   |   |
| Seventh Avenue Park        |   | X |   |   |
| Downtown Historic District |   | X |   |   |
| Lower Columbia College     |   | X |   |   |
| Tennant Wy/Nichols Blvd E  |   |   |   |   |
| Lower Columbia College     |   | X |   |   |
| Downtown Historic District |   | X |   |   |
| Seventh Avenue Park        |   | X |   |   |
| Gerhart Gardens Dog Park   |   | X |   |   |
| Oregon Way/SR-433 N        |   |   |   |   |
| Lake Sacajawea Park        |   | X |   |   |
|                            |   |   |   |   |