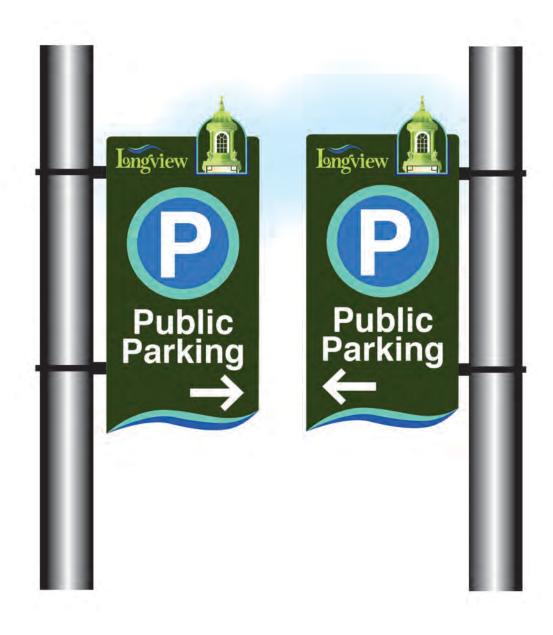

Lake Sacajawea Park & Trail directories Lake Sacajawea Park

# Downtown directories





### Walking routes - Lake Sacajawea, RA Long Park, Seventh Avenue Park, Event Center



Longview Wayfinding
1 - Interstate 5, 2 - Major Arterials, 3 - Collector Streets, 4 - Local streets

| Interstate 5 off-ramps     | 1 | 2 | 3 | 4 |
|----------------------------|---|---|---|---|
| Downtown Historic District | X |   |   |   |
| Cowlitz Event Center       | X |   |   |   |
| Lower Columbia College     | X |   |   |   |
| Cowlitz/Washington Way W ( |   |   |   |   |
| Cowlitz County Courts      |   | X |   |   |
| Cowlitz Event Center       |   | X |   |   |
| Lower Columbia College     |   | X |   |   |
| Mark Morris High School    |   | X |   |   |
| Downtown Historic District |   | X |   |