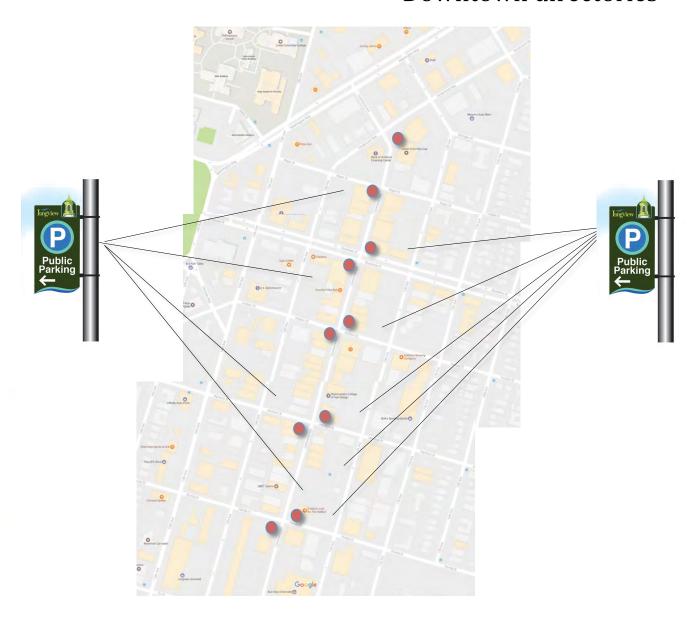

Lake Sacajawea Park & Trail directories Lake Sacajawea Park

# Downtown directories





### Walking routes - Lake Sacajawea, RA Long Park, Seventh Avenue Park, Event Center



Longview Wayfinding
1 - Interstate 5, 2 - Major Arterials, 3 - Collector Streets, 4 - Local streets

| Interstate 5 off-ramps     | 1 | 2 | 3 | 4 |
|----------------------------|---|---|---|---|
| Downtown Historic District | X |   |   |   |
| Cowlitz Event Center       | X |   |   |   |
| Lower Columbia College     | X |   |   |   |
| Cowlitz/Washington Way W ( |   |   |   |   |
| Cowlitz County Courts      |   | X |   |   |
| Cowlitz Event Center       |   | X |   |   |
| Lower Columbia College     |   | X |   |   |
| Mark Morris High School    |   | X |   |   |
| Downtown Historic District |   | X |   |   |
| Columbia Theatre           |   | X |   |   |
| Cowlitz/Washington Way E   |   |   |   |