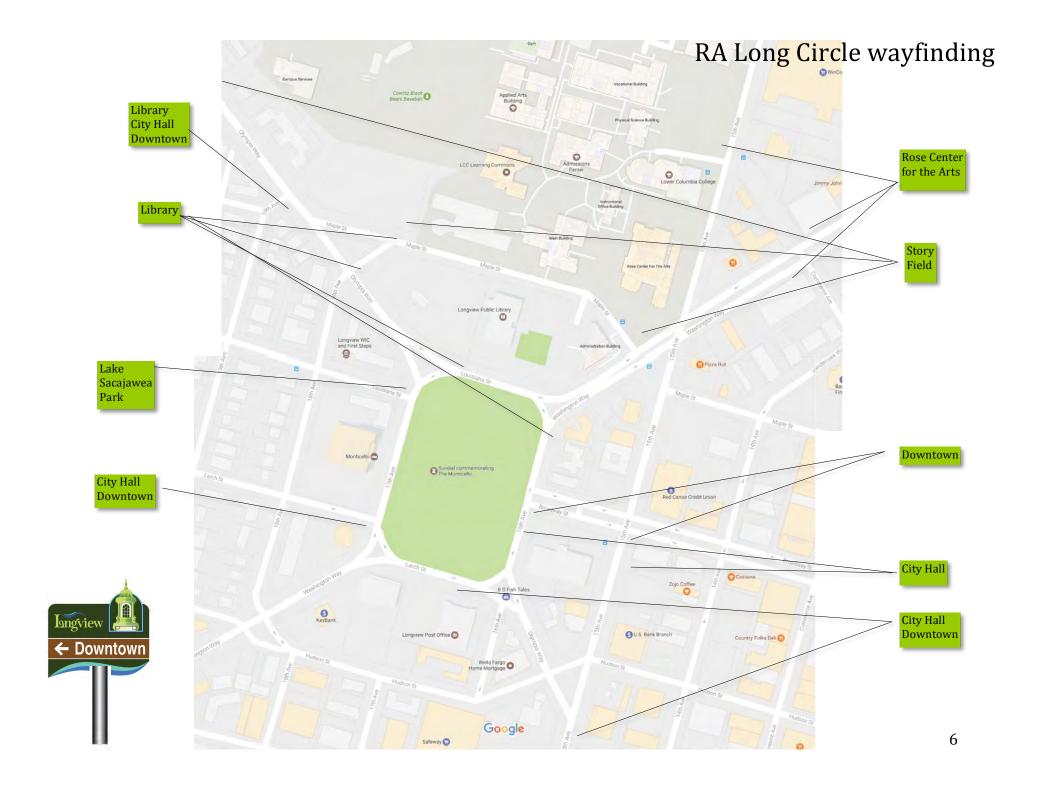

### Walking routes - Lake Sacajawea, RA Long Park, Seventh Avenue Park, Event Center

Longview Wayfinding
1 - Interstate 5, 2 - Major Arterials, 3 - Collector Streets, 4 - Local streets

| Interstate 5 off-ramps     | 1 | 2 | 3 | 4 |
|----------------------------|---|---|---|---|
| Downtown Historic District | X |   |   |   |
| Cowlitz Event Center       | X |   |   |   |
| Lower Columbia College     | X |   |   |   |
| Cowlitz/Washington Way W ( |   |   |   |   |
| Cowlitz County Courts      |   | X |   |   |
| Cowlitz Event Center       |   | X |   |   |
| Lower Columbia College     |   | X |   |   |
| Mark Morris High School    |   | X |   |   |
| Downtown Historic District |   | X |   |   |
| Columbia Theatre           |   | X |   |   |
| Cowlitz/Washington Way E   |   |   |   |   |
| Downtown Historic District |   | X |   |   |
| Lower Columbia College     |   | X |   |   |
| Mark Morris High School    |   | X |   |   |
| Columbia Theatre           |   | X |   |   |
| Cowlitz Event Center       |   | X |   |   |
| Cowlitz County Courts      |   | X |   |   |
| Ocean Hwy/Olympia Way W    |   |   |   |   |
| Roy Morse Park             |   | X |   |   |
| Mint Valley Golf & Racquet |   | X |   |   |
| John Null Park             |   | X |   |   |
| Lake Sacajawea Park        |   | X |   |   |
| Lower Columbia College     |   | X |   |   |
| Downtown Historic District |   | X |   |   |
| Ocean Hwy/Olympia Way E    |   |   |   |   |
| Downtown Historic District |   | X |   |   |
| Lower Columbia College     |   | X |   |   |
| Lake Sacajawea Park        |   | X |   |   |
| John Null Park             |   | X |   |   |
| Mint Valley Golf & Racquet |   | X |   |   |
| Roy Morse Park             |   | X |   |   |
| Tennant Wy/Nichols Blvd W  |   |   |   |   |
| Gerhart Gardens Dog Park   |   | X |   |   |
| Seventh Avenue Park        |   | X |   |   |
| Downtown Historic District |   | X |   |   |
| Lower Columbia College     |   | X |   |   |
| Tennant Wy/Nichols Blvd E  |   |   |   |   |
| Lower Columbia College     |   | X |   |   |
| Downtown Historic District |   | X |   |   |
| Seventh Avenue Park        |   | X |   |   |
| Gerhart Gardens Dog Park   |   | X |   |   |
| Oregon Way/SR-433 N        |   |   |   |   |
| Lake Sacajawea Park        |   | X |   |   |
|                            |   |   |   |   |