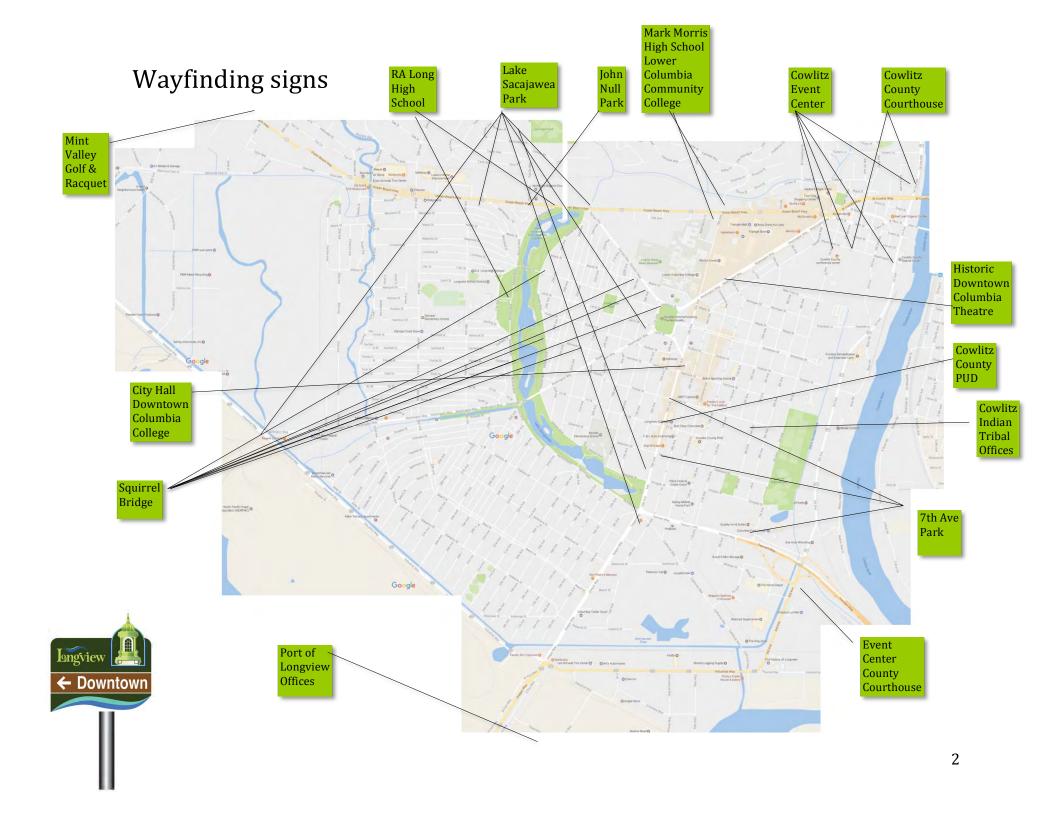

### Walking routes - Lake Sacajawea, RA Long Park, Seventh Avenue Park, Event Center

Longview Wayfinding
1 - Interstate 5, 2 - Major Arterials, 3 - Collector Streets, 4 - Local streets

| Interstate 5 off-ramps     | 1 | 2 | 3 | 4 |
|----------------------------|---|---|---|---|
| Downtown Historic District | X |   |   |   |
| Cowlitz Event Center       | X |   |   |   |
| Lower Columbia College     | X |   |   |   |
| Cowlitz/Washington Way W ( |   |   |   |   |
| Cowlitz County Courts      |   | X |   |   |
| Cowlitz Event Center       |   | X |   |   |
| Lower Columbia College     |   | X |   |   |
| Mark Morris High School    |   | X |   |   |
| Downtown Historic District |   | X |   |   |
| Columbia Theatre           |   | X |   |   |
| Cowlitz/Washington Way E   |   |   |   |   |
| Downtown Historic District |   | X |   |   |
| Lower Columbia College     |   | X |   |   |
| Mark Morris High School    |   | X |   |   |
| Columbia Theatre           |   | X |   |   |
| Cowlitz Event Center       |   | X |   |   |
| Cowlitz County Courts      |   | X |   |   |
| Ocean Hwy/Olympia Way W    |   |   |   |   |
| Roy Morse Park             |   | X |   |   |
| Mint Valley Golf & Racquet |   | X |   |   |
| John Null Park             |   | X |   |   |
| Lake Sacajawea Park        |   | X |   |   |
| Lower Columbia College     |   | X |   |   |
| Downtown Historic District |   | X |   |   |
| Ocean Hwy/Olympia Way E    |   |   |   |   |
| Downtown Historic District |   | X |   |   |
| Lower Columbia College     |   | X |   |   |
| Lake Sacajawea Park        |   | X |   |   |
| John Null Park             |   | X |   |   |
| Mint Valley Golf & Racquet |   | X |   |   |
| Roy Morse Park             |   | X |   |   |
| Tennant Wy/Nichols Blvd W  |   |   |   |   |
| Gerhart Gardens Dog Park   |   | X |   |   |
| Seventh Avenue Park        |   | X |   |   |
| Downtown Historic District |   | X |   |   |
| Lower Columbia College     |   | X |   |   |
| Tennant Wy/Nichols Blvd E  |   |   |   |   |
| Lower Columbia College     |   | X |   |   |
| Downtown Historic District |   | X |   |   |
| Seventh Avenue Park        |   | X |   |   |
| Gerhart Gardens Dog Park   |   | X |   |   |
| Oregon Way/SR-433 N        |   |   |   |   |
| Lake Sacajawea Park        |   | X |   |   |
|                            |   |   |   |   |