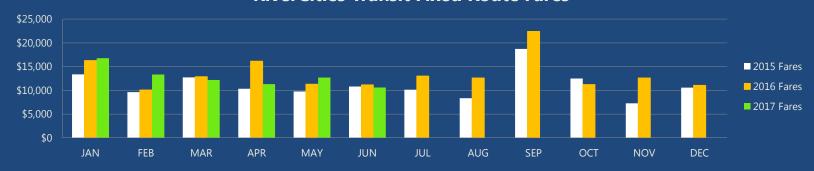

## **RiverCities Transit Fixed Route Fares**

| Fares/ Bus Passes | JAN      | FEB     | MAR      | APR      | MAY     | JUN      | JUL      | AUG     | SEP      | ост      | NOV     | DEC      | YTD       |
|-------------------|----------|---------|----------|----------|---------|----------|----------|---------|----------|----------|---------|----------|-----------|
| Farebox           | \$4,430  | \$3,434 | \$5,043  | \$4,228  | \$4,155 | \$4,673  | \$4,860  | \$4,389 | \$4,321  | \$4,818  | \$4,149 | \$5,093  | \$53,594  |
| Bus Pass Sales    | \$8,921  | \$6,177 | \$7,677  | \$6,088  | \$5,603 | \$6,119  | \$5,265  | \$3,967 | \$14,393 | \$7,660  | \$3,128 | \$5,470  | \$80,465  |
| 2015 Fares        | \$13,351 | \$9,611 | \$12,720 | \$10,316 | \$9,757 | \$10,792 | \$10,124 | \$8,356 | \$18,713 | \$12,478 | \$7,277 | \$10,563 | \$134,059 |

| Fares/ Bus Passes | JAN      | FEB      | MAR      | APR      | MAY      | JUN      | JUL      | AUG      | SEP      | ОСТ      | NOV      | DEC      | YTD       |
|-------------------|----------|----------|----------|----------|----------|----------|----------|----------|----------|----------|----------|----------|-----------|
| Farebox           | \$5,322  | \$5,805  | \$6,179  | \$7,160  | \$4,993  | \$5,182  | \$3,978  | \$6,327  | \$5,329  | \$5,101  | \$5,717  | \$4,944  | \$66,035  |
| Bus Pass Sales    | \$10,969 | \$4,293  | \$6,716  | \$9,016  | \$6,331  | \$5,981  | \$9,058  | \$6,291  | \$17,094 | \$6,132  | \$6,909  | \$6,127  | \$94,916  |
| 2016 Fares        | \$16,291 | \$10,098 | \$12,895 | \$16,175 | \$11,324 | \$11,163 | \$13,036 | \$12,618 | \$22,423 | \$11,233 | \$12,626 | \$11,071 | \$160,952 |

| Fares/ Bus Passes | JAN      | FEB      | MAR      | APR      | MAY      | JUN      | JUL | AUG | SEP | ОСТ | NOV | DEC | YTD      |
|-------------------|----------|----------|----------|----------|----------|----------|-----|-----|-----|-----|-----|-----|----------|
| Farebox           | \$6,811  | \$5,264  | \$5,852  | \$5,337  | \$3,842  | \$4,636  |     |     |     |     |     |     | \$31,743 |
| Bus Pass Sales    | \$9,961  | \$8,058  | \$6,323  | \$5,967  | \$8,833  | \$5,979  |     |     |     |     |     |     | \$45,120 |
| 2017 Fares        | \$16,772 | \$13,322 | \$12,175 | \$11,304 | \$12,675 | \$10,615 |     |     |     |     |     |     | \$76,863 |