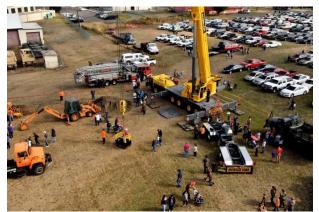

# • Events:

- Seahawks 5K Run/Walk on Sept 9<sup>th</sup> had around 50 people participate and received donations from Bruno's and Starbucks for prizes.
- Moonlight Run/Walk on Sept 22<sup>nd</sup> had over 60 participants.
- Moonlight Golf Tournament on Sept 23<sup>rd</sup> had 11 teams participate, and received donations from Sweetspot, Nipps, Ath corner, Vernies, New moon, triangle bowl, Arby's, and Accent Ink.
- Extreme Machines was held on Sat Sept 23. There were 68 industries, businesses and agencies showcasing a total of 112 machines ranging from a 350 ton crane, steam engine, to excavators and log loaders.

Special guest appearances were made by the Oscar Mayer Weiner Mobile and the Planter's Peanut Nut Mobile. Approximately 3000 people attended the event. Over \$500 was donated at the entrance gate.

Goals: I, II, III