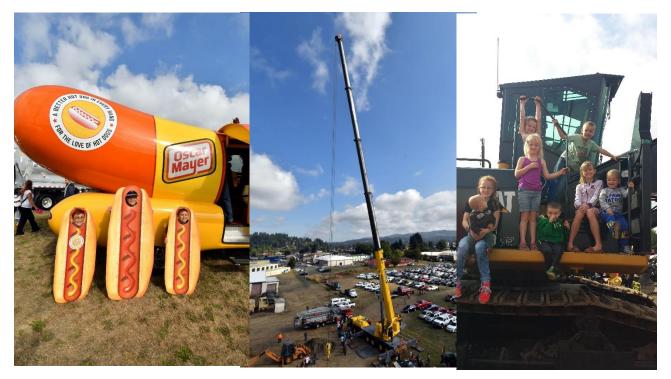

# • Events:

- Seahawks 5K Run/Walk on Sept 9<sup>th</sup> had around 50 people participate and received donations from Bruno's and Starbucks for prizes.
- Moonlight Run/Walk on Sept 22<sup>nd</sup> had over 60 participants.
- Moonlight Golf Tournament on Sept 23<sup>rd</sup> had 11 teams participate, and received donations from Sweetspot, Nipps, Ath corner, Vernies, New moon, triangle bowl, Arby's, and Accent Ink.
- Extreme Machines was held on Sat Sept 23. There were 68 industries, businesses and agencies showcasing a total of 112 machines ranging from a 350 ton crane, steam engine, to excavators and log loaders.

Special guest appearances were made by the Oscar Mayer Weiner Mobile and the Planter's Peanut Nut Mobile. Approximately 3000 people attended the event. Over \$500 was donated at the entrance gate.

Goals: I, II, III