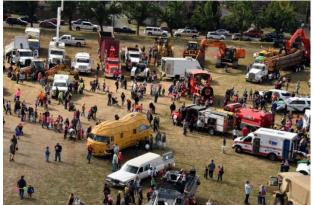

# • Events:

- Seahawks 5K Run/Walk on Sept 9<sup>th</sup> had around 50 people participate and received donations from Bruno's and Starbucks for prizes.
- Moonlight Run/Walk on Sept 22<sup>nd</sup> had over 60 participants.
- Moonlight Golf Tournament on Sept 23<sup>rd</sup> had 11 teams participate, and received donations from Sweetspot, Nipps, Ath corner, Vernies, New moon, triangle bowl, Arby's, and Accent Ink.
- Extreme Machines was held on Sat Sept 23. There were 68 industries, businesses and agencies showcasing a total of 112 machines ranging from a 350 ton crane, steam engine, to excavators and log loaders.

Special guest appearances were made by the Oscar Mayer Weiner Mobile and the Planter's Peanut Nut Mobile. Approximately 3000 people attended the event. Over \$500 was donated at the entrance gate.

Goals: I, II, III