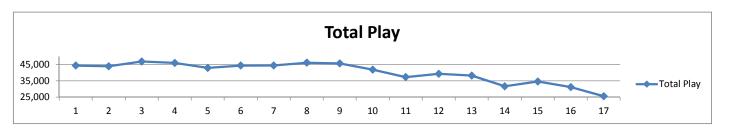

## 17 Year History - Mint Valley Golf Course Revenue/Expenditures

| Plays      | 2001   | 2002   | 2003   | 2004   | 2005   | 2006   | 2007   | 2008   | 2009   | 2010   | 2011   | 2012   | 2013   | 2014   | 2015   | 2016   | 2017   |
|------------|--------|--------|--------|--------|--------|--------|--------|--------|--------|--------|--------|--------|--------|--------|--------|--------|--------|
| 18 Hole    | 20,516 | 20,119 | 19,080 | 16,715 | 14,872 | 15,781 | 14,966 | 14,924 | 14,011 | 12,130 | 11,390 | 11,824 | 11,962 | 9,480  | 10,191 | 9,359  | 8,319  |
| 9 Hole     | 9,718  | 8,642  | 9,951  | 12,425 | 12,252 | 12,629 | 12,553 | 12,730 | 11,678 | 11,371 | 9,742  | 10,691 | 10,659 | 9,979  | 11,162 | 9,468  | 7,950  |
| Pass Play  | 11,792 | 13,086 | 15,793 | 14,810 | 14,164 | 14,125 | 15,343 | 16,625 | 17,881 | 16,693 | 14,226 | 14,394 | 13,380 | 10,682 | 11,617 | 10,961 | 8,353  |
| Par 3      | 2,303  | 2,074  | 2,009  | 1,984  | 1,623  | 1,819  | 1,522  | 1,837  | 2,110  | 1,676  | 1,951  | 2,382  | 2,233  | 1,548  | 1,637  | 1,385  | 973    |
| Total Play | 44,329 | 43,921 | 46,833 | 45,934 | 42,911 | 44,354 | 44,384 | 46,116 | 45,680 | 41,870 | 37,309 | 39,291 | 38,234 | 31,689 | 34,607 | 31,173 | 25,595 |