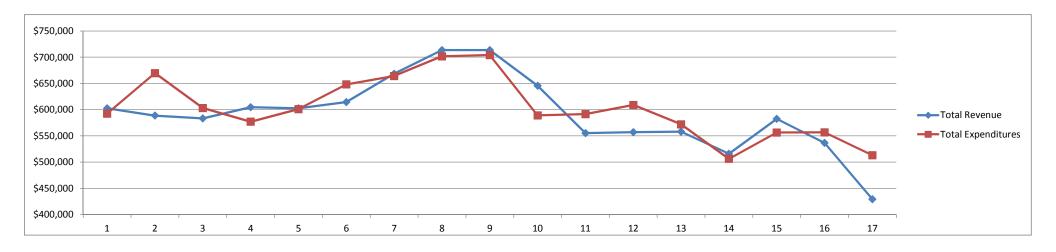

| Play Revenue           | 2001      | 2002       | 2003       | 2004      | 2005      | 2006       | 2007      | 2008      | 2009      | 2010      | 2011       | 2012       | 2013       | 2014      | 2015      | 2016       | 2017       |
|------------------------|-----------|------------|------------|-----------|-----------|------------|-----------|-----------|-----------|-----------|------------|------------|------------|-----------|-----------|------------|------------|
| Play                   | \$466,127 | \$450,638  | \$422,234  | \$446,028 | \$436,896 | \$451,903  | \$472,202 | \$507,750 | \$500,251 | \$431,889 | \$374,255  | \$381,287  | \$389,622  | \$315,916 | \$326,318 | \$288,955  | \$230,213  |
| Par 3                  | \$8,664   | \$8,540    | \$7,794    | \$9,796   | \$8,113   | \$9,871    | \$9,830   | \$12,923  | \$12,557  | \$9,832   | \$8,259    | \$8,991    | \$8,999    | \$8,409   | \$11,133  | \$8,924    | \$6,763    |
| Driving Range          | \$12,544  | \$12,702   | \$12,406   | \$12,294  | \$11,760  | \$12,299   | \$12,708  | \$14,352  | \$13,295  | \$12,360  | \$10,588   | \$10,770   | \$12,360   | \$34,480  | \$55,287  | \$46,128   | \$33,144   |
| Power Carts            | \$7,323   | \$7,892    | \$8,466    | \$7,952   | \$7,797   | \$7,999    | \$8,275   | \$8,235   | \$8,424   | \$6,266   | \$5,671    | \$6,438    | \$6,774    | \$10,938  | \$12,511  | \$12,486   | \$12,174   |
| Season Passes          | \$91,788  | \$90,877   | \$111,770  | \$110,959 | \$114,667 | \$109,212  | \$135,713 | \$139,409 | \$151,436 | \$144,907 | \$129,795  | \$122,450  | \$115,378  | \$119,291 | \$135,782 | \$132,181  | \$108,665  |
| Trail Cart Fee         | \$12,195  | \$12,988   | \$17,314   | \$18,392  | \$23,201  | \$19,774   | \$21,320  | \$21,982  | \$22,071  | \$22,728  | \$22,599   | \$22,310   | \$21,497   | \$21,775  | \$23,451  | \$27,993   | \$26,747   |
| Concessions            |           |            |            |           |           |            |           |           |           |           |            |            |            | \$1,098   | \$4,207   | \$3,688    | \$2,826    |
|                        |           |            |            |           |           |            |           |           |           |           |            |            |            |           |           |            |            |
| Play Revenue           | \$598,640 | \$583,637  | \$579,984  | \$605,421 | \$602,434 | \$611,058  | \$660,048 | \$704,651 | \$708,033 | \$627,981 | \$551,166  | \$552,247  | \$554,630  | \$511,906 | \$568,688 | \$520,354  | \$420,531  |
| Additional Revenue     | \$3,936   | \$4,985    | \$3,370    | -\$702    | \$0       | \$3,385    | \$8,441   | \$8,850   | \$5,595   | \$17,430  | \$4,101    | \$4,910    | \$3,424    | \$4,055   | \$13,763  | \$16,222   | \$8,768    |
| Total Revenue          | \$602,576 | \$588,623  | \$583,354  | \$604,719 | \$602,434 | \$614,443  | \$668,490 | \$713,501 | \$713,628 | \$645,411 | \$555,267  | \$557,157  | \$558,054  | \$515,961 | \$582,451 | \$536,576  | \$429,299  |
| Total Expenditures     | \$592,547 | \$669,683  | \$603,034  | \$577,046 | \$600,985 | \$648,111  | \$664,151 | \$701,677 | \$704,147 | \$589,179 | \$591,539  | \$608,808  | \$571,968  | \$506,276 | \$556,360 | \$556,816  | \$513,136  |
|                        |           |            |            |           |           |            |           |           |           |           |            |            |            |           |           |            |            |
| Annual Net Profit/Loss | \$10,029  | (\$81,060) | (\$19,680) | \$27,672  | \$1,448   | (\$33,668) | \$4,338   | \$11,824  | \$9,482   | \$56,233  | (\$36,272) | (\$51,651) | (\$13,914) | \$9,685   | \$26,091  | (\$20,240) | (\$83,837) |