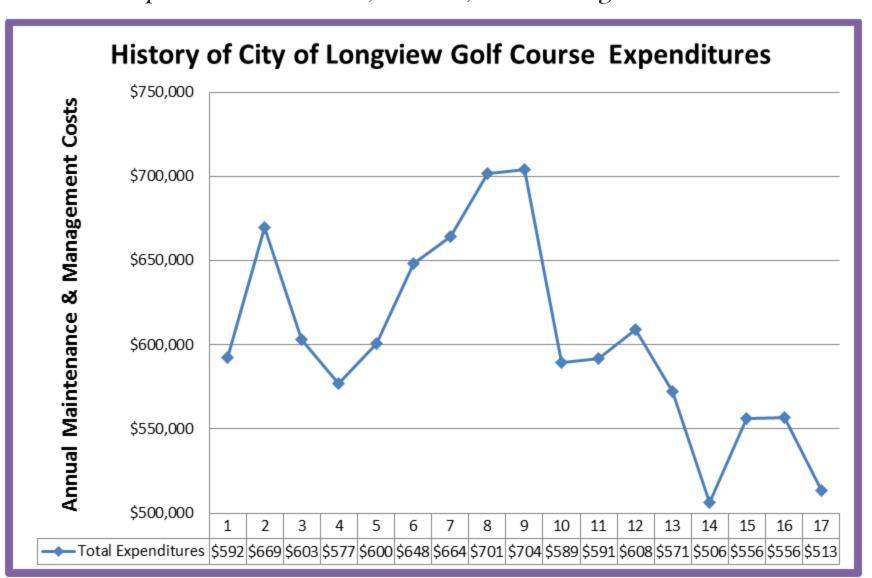

\$507,750 | \$500,251 |
| Par 3           | \$8,540   | \$7,794   | \$9,796   | \$8,113   | \$9,871   | \$9,830   | \$12,923  | \$12,557  |
| Driving Range   | \$12,702  | \$12,406  | \$12,294  | \$11,760  | \$12,299  | \$12,708  | \$14,352  | \$13,295  |
| Power Carts     | \$7,892   | \$8,466   | \$7,952   | \$7,797   | \$7,999   | \$8,275   | \$8,235   | \$8,424   |
| Season Passes   | \$90,877  | \$111,770 | \$110,959 | \$114,667 | \$109,212 | \$135,713 | \$139,409 | \$151,436 |
| Trail/Cart Fees | \$12,988  | \$17,314  | \$18,392  | \$23,201  | \$19,774  | \$21,320  | \$21,982  | \$22,071  |
| Concessions     |           |           |           |           |           |           |           |           |

#### HISTORY OF EXPENSES

Expenses to maintain, market, and manage the course





### REVENUE SHORT FALL

\$53,000 Budget Deficit

## SHORT TERM SOLUTION

Transfer \$53,000 from Depreciation Funds to cover short fall MINT VALLEY GOLF COURSE

## LONG TERM SOLUTIONS FOR A SUCCESSFUL, VIABLE, & FINANCIALLY SUSTAINABLE GOLF COURSE

Proposed Change in Management Style





#### 3 MANAGEMENT STYLES

- Contractor w/ Agreement
- Management Firm w/ Lease
- City of Longview Management





# WHAT WILL IT TAKE?

- Transfer from Current Contractor to City
- Pre-planned Smooth Transition
- Input from Other Like Municipalities
- Hiring Full Time Manager of Course
- Purchase/Lease Golf Carts
- Stock Pro Shop & Restaurant
- Transfer of Registration/Golf Now Contract
- Hire Part Time Staff for Pro Shop
- Hire Part Time Staff for Restaurant/Sub-Lease
- Facilities Evaluation & Improve