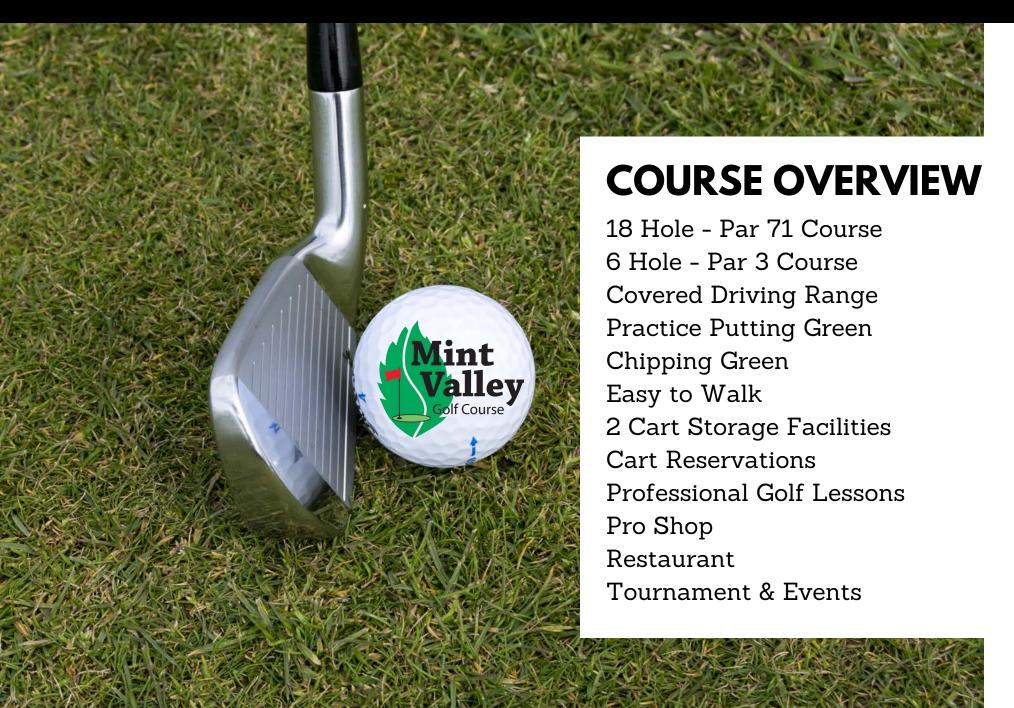

Plans for a successful future



#### MINT VALLEY GOLF COURSE



### Maintenance

2 Full time Staff Members
2 - 8 Seasonal/Temporary Members
Daily Course Maintenance
Equipment Upkeep & Repair
Agricultural Applications
Facility Improvements



### Management

NV Golf & Property Management
Agreement with City
Pro Shop Management
Restaurant Facilitation
Tournaments & Special Events
Cart Rental Administration



#### HISTORY OF ROUNDS

Plays include - 18 Hole, 9 Hole, Pass Play, & Par 3 Rounds

| Plays                          | 2010                      | 2011                      | 2012                       | 2013                       | 2014                       | 2015                       | 2016                       | 2017                       |
|--------------------------------|---------------------------|--------