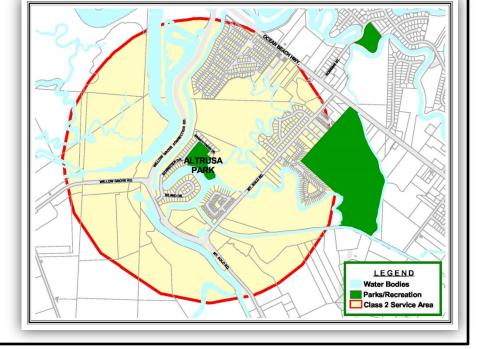

## **ALTRUSA PARK**

Park B

LOCATION ACREAGE PARK TYPES SERVICE AREA

SE CORNER OF SCHNEITER DR & BRANCH CREEK DRIVE 5.6 ACRES CLASS II – NEIGHBORHOOD PARK 1/4 - 1/2 MILE