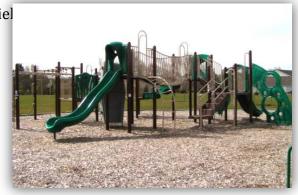

## **DESCRIPTION**

A 5.6 acre site with playground equipment, basketball court, picnic shelter, and benches. It also includes 1.3 miles of nature trails along the slough which is a partnership with the Diking District via a recreation use agreement between the entities for maintenance.

## **PLAYGROUND**

- 2008 INSTALLED
- 2038 REPLACEMENT SCHEDULED