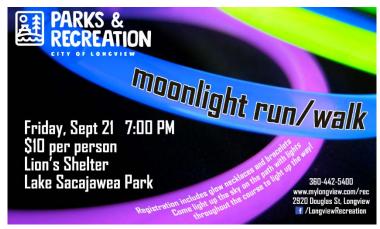

#### • Sports

- Annual Seahawks run/walk had 83 participants on beautiful Sunday morning at Lake Sacajawea Park.
- Annual Moonlight run/walk had 52 participants on a dark Friday night at Lake Sacajawea Park.
- Lake Sacajawea Park was host two high school Cross Country meets,
   Suicide Prevention walk, Cowlitz Tribe Health walk, Alzheimers Walk,
   Discover Recovery Walk, and the annual City Employee Poker Walk
- Adult Open gym volleyball started back up on Sept. 19 and will run through April on Wednesday nights at Cascade School.