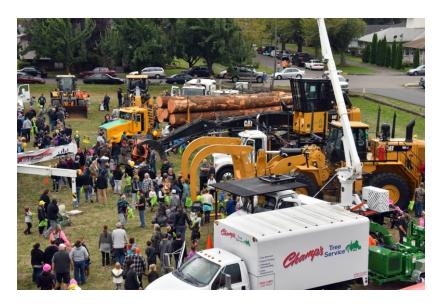

#### Community

- 25 park rentals in August. Includes community events, private and non profit rentals
- o 116 of 126 Community Gardens are rented (92.5%)
- First ever beer garden was allowed at Roy Morse Park for the United Way Softball Tournament held on August 4
- Proceeds (15%) from Concessions from summer concerts generated \$3,055
- o 3<sup>rd</sup> annual Extreme Machines was held on Sat Sept 22. There were 60 industries, businesses and agencies showcasing a total of 90 Machines. Special guest appearances were made by the Optimus Prime Transformer truck, and DNR Wildfire Helo and Coast Guard Helo. Approximately 4500 people attended the event. \$500 in donations at the entrance gat for the Afterschool Scholarship assistance program.