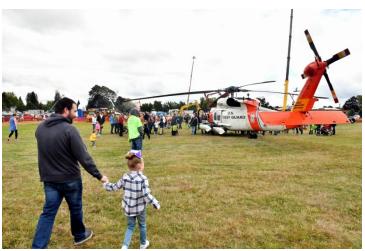

#### Community

- 25 park rentals in August. Includes community events, private and non profit rentals
- o 116 of 126 Community Gardens are rented (92.5%)
- First ever beer garden was allowed at Roy Morse Park for the United Way Softball Tournament held on August 4
- Proceeds (15%) from Concessions from summer concerts generated \$3,055
- o 3<sup>rd</sup> annual Extreme Machines was held on Sat Sept 22. There were 60 industries, businesses and agencies showcasing a total of 90 Machines. Special guest appearances were made by the Optimus Prime Transformer truck, and DNR Wildfire Helo and Coast Guard Helo. Approximately 4500 people attended the event. \$500 in donations at the entrance gat for the Afterschool Scholarship assistance program.