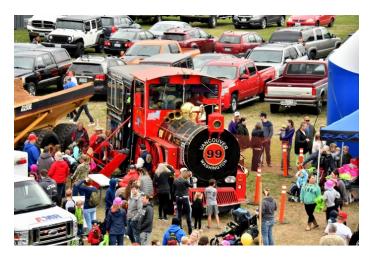

#### Community

- 25 park rentals in August. Includes community events, private and non profit rentals
- o 116 of 126 Community Gardens are rented (92.5%)
- First ever beer garden was allowed at Roy Morse Park for the United Way Softball Tournament held on August 4
- Proceeds (15%) from Concessions from summer concerts generated \$3,055
- o 3<sup>rd</sup> annual Extreme Machines was held on Sat Sept 22. There were 60 industries, businesses and agencies showcasing a total of 90 Machines. Special guest appearances were made by the Optimus Prime Transformer truck, and DNR Wildfire Helo and Coast Guard Helo. Approximately 4500 people attended the event. \$500 in donations at the entrance gat for the Afterschool Scholarship assistance program.