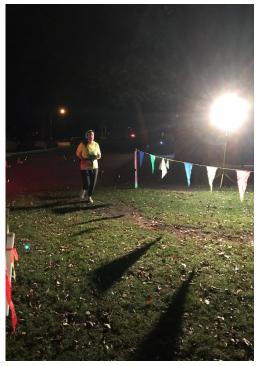

#### • Sports

- Annual Seahawks run/walk had 83 participants on beautiful Sunday morning at Lake Sacajawea Park.
- Annual Moonlight run/walk had 52 participants on a dark Friday night at Lake Sacajawea Park.
- Lake Sacajawea Park was host two high school Cross Country meets,
   Suicide Prevention walk, Cowlitz Tribe Health walk, Alzheimers Walk,
   Discover Recovery Walk, and the annual City Employee Poker Walk
- Adult Open gym volleyball started back up on Sept. 19 and will run through April on Wednesday nights at Cascade School.