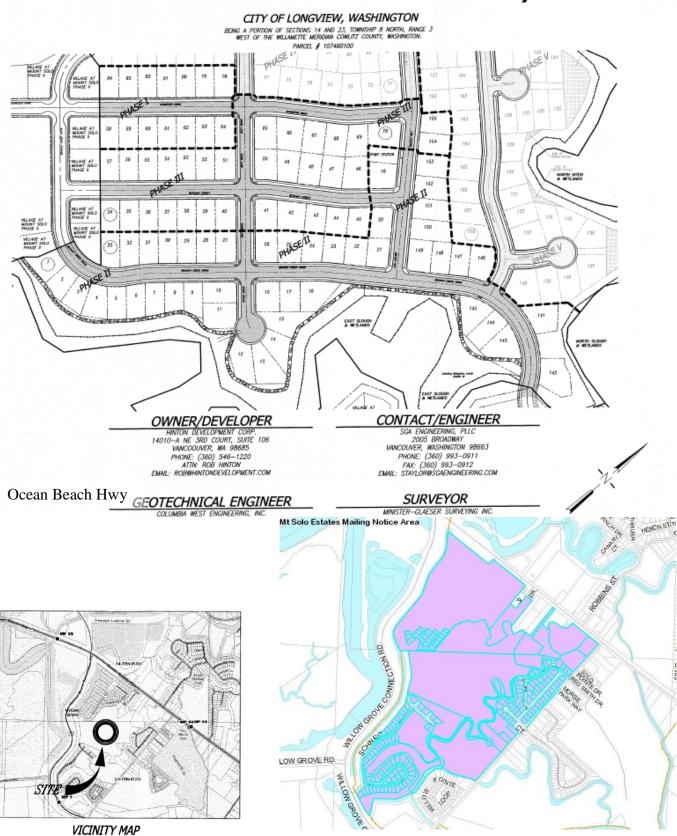

## NOTICE OF PUBLIC HEARING CITY OF LONGVIEW PLANNING COMMISSION December 12, 2018 7:00 PM

**Case No:** PC 2018-1

**Initiator:** Hinton Development Corp, represented by SGA Engineering & Design

**Request:** Preliminary Subdivision Plat approval for a 92 lot residential subdivision in three

phases. Phase 1 will include 14 lots off existing Schneiter Drive. A non-binding master plan shows the possibility of an additional 2 phases for a total of 168

potential lots.

**Location:** Vacant property between the 2000 and 1900 blocks of Branch Creek Drive,

between Willow Grove Connection Road and Mt. Solo Road. Parcel Number(s):

107460100, 107200100, and 107340103

Why You are Receiving This Notice: You own real property located near a proposed subdivision. The Public hearing is an opportunity to provide comments for consideration by the Planning Commission. The Planning Commission will be asked to make a recommendation on the proposal to the City Council. If approved, the project will be able to start design work and apply for final subdivision plat approval from the Planning Commission & City Council.

## MT. SOLO ESTATES PHASE I, II & III