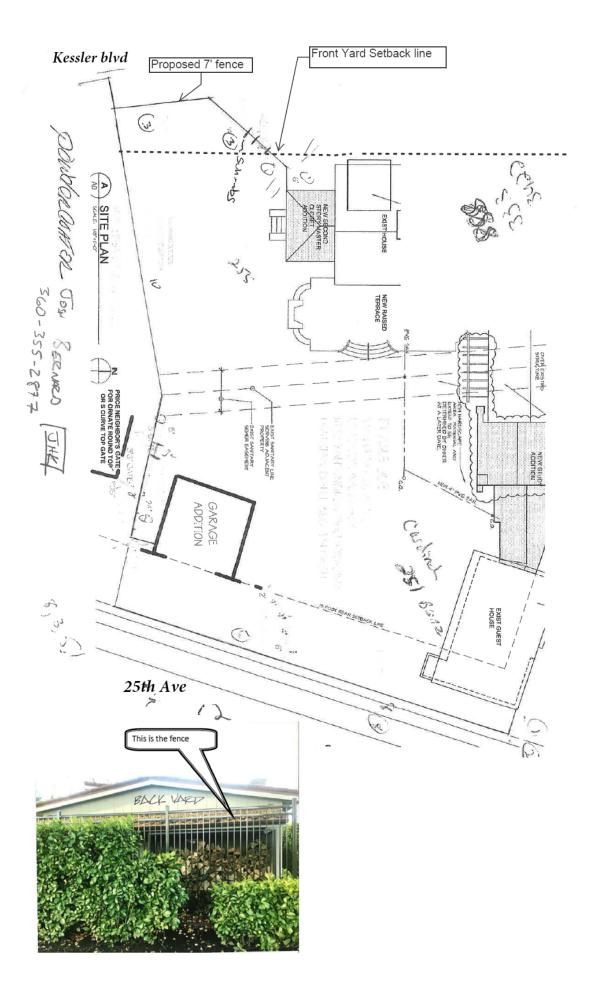

**Request:** Fence Waiver per section §16.48.030 [Fences; General Requirements] of

the Longview Municipal Code, to allow a private fence greater than 42" in

height in the front yard setback area.

Why You Are Receiving This Notice: You own real property located adjacent to or abutting the property affected by the Special Property Use request. The Longview Municipal Code requires all property owners owning real property located adjacent to or abutting a land use proposal subject to a public hearing to be notified of the proposal and of the hearing date, place, and time. Contact: Adam Trimble, Planner 360-442-5092

Attachment: Fence location site plan.

Delivered 12/6/18