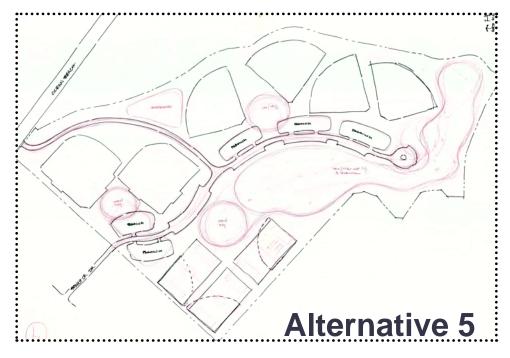

- improve existing fields
- maximize other recreation opportunities
- dog park
- 18-hole disc golf
- natural drainage