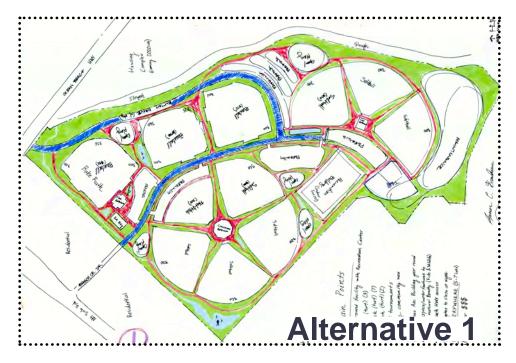

#### **Concept B**

#### **Concept B**

- maximize athletics for ballfields and soccer
- natural drainage
- alternates for soccer or 9-hole disc golf course
- keeps baseball and softball in general location as existing

- maximize athletics for ballfields
- recreation building
- 9-hole disc golf
- alternates for soccer, 18-hole disc golf, or additional softball fields

**South Alternative 1** soccer fields

- maximize athletics for ballfields
- natural drainage
- alternates for soccer or 9-hole disc golf course
- keeps baseball and softball in general location as existing