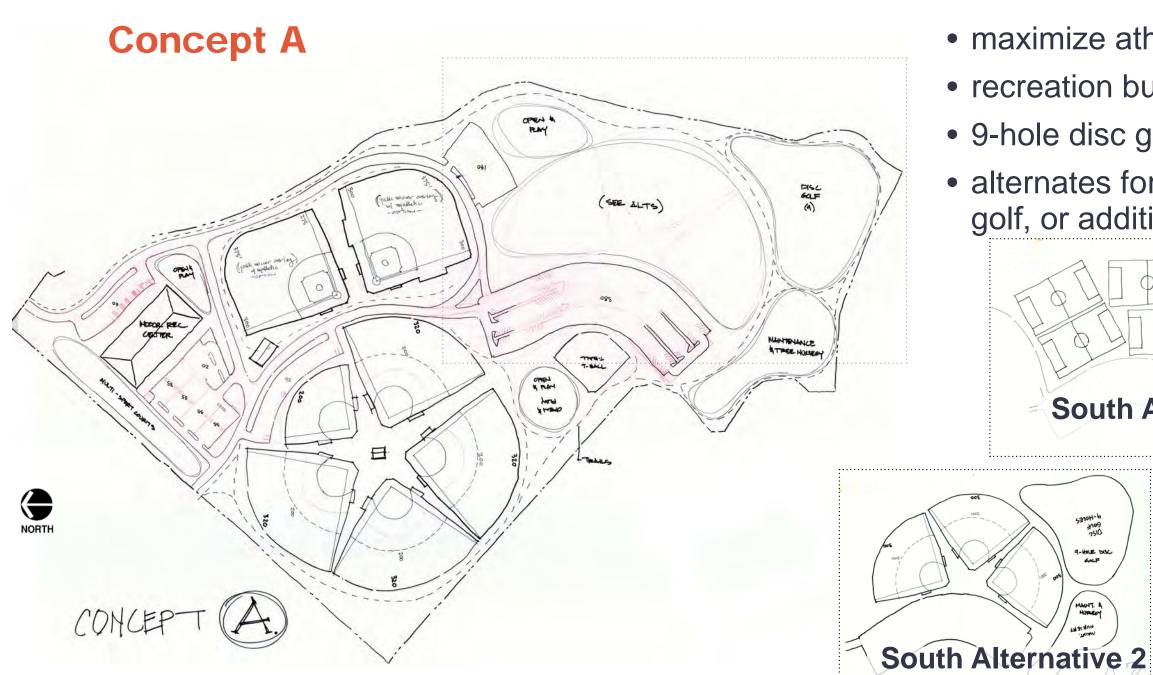

#### **Concept A**

- maximize athletics for ballfields
- recreation building
- 9-hole disc golf
- alternates for soccer, 18-hole disc golf, or additional softball fields

**South Alternative 1** soccer fields

- maximize athletics for ballfields
- natural drainage
- alternates for soccer or 9-hole disc golf course
- keeps baseball and softball in general location as existing

# **Concept A** CONCEPT (A

- maximize athletics for ballfields
- recreation building
- 9-hole disc golf
- alternates for soccer, 18-hole disc golf, or additional softball fields