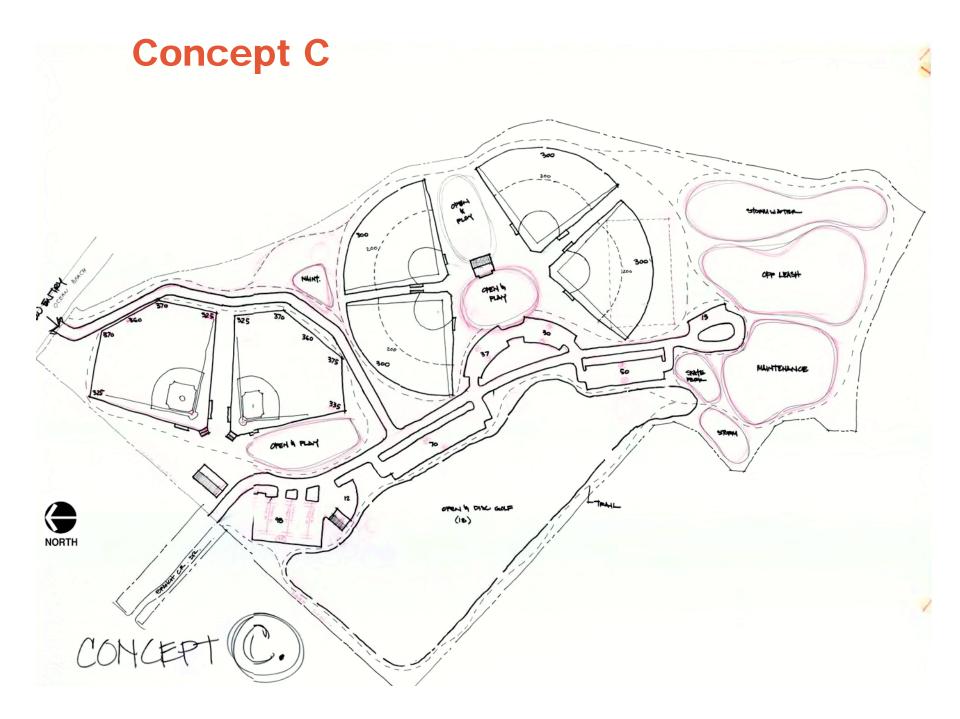

#### **Concept C**

- improve existing fields
- maximize other recreation opportunities
- dog park
- 18-hole disc golf
- natural drainage

#### **Concept C**

- improve existing fields
- maximize other recreation opportunities

- 18-hole disc golf
- natural drainage