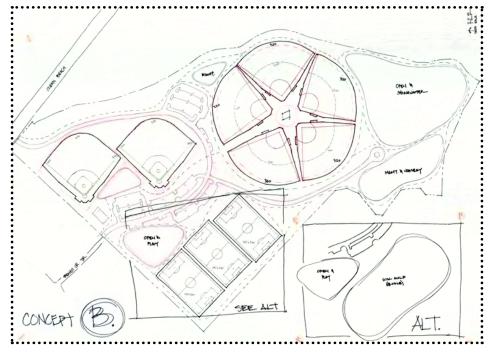

#### **Concept B**

#### **Concept B**

- maximize athletics for ballfields and soccer
- natural drainage
- alternates for soccer or 9-hole disc golf course
- keeps baseball and softball in general location as existing