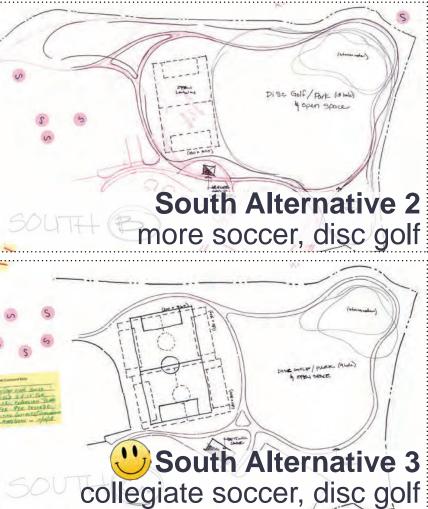

- maximize athletics for ballfields
- recreation building
- 9-hole disc golf
- alternates for soccer, 18-hole disc golf, or additional softball fields

**South Alternative 1** soccer fields

- maximize athletics for ballfields
- natural drainage
- alternates for soccer or 9-hole disc golf course
- keeps baseball and softball in general location as existing