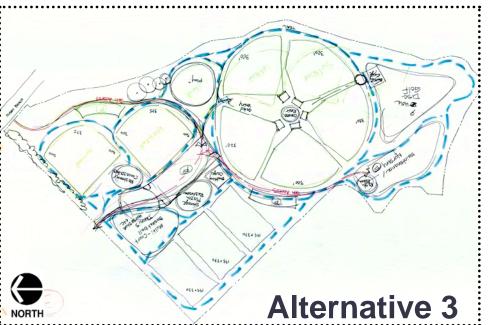

#### **Concept C**

#### **Concept C**

- improve existing fields
- maximize other recreation opportunities

- 18-hole disc golf
- natural drainage

- improve existing fields
- maximize other recreation opportunities
- dog park
- 18-hole disc golf
- natural drainage