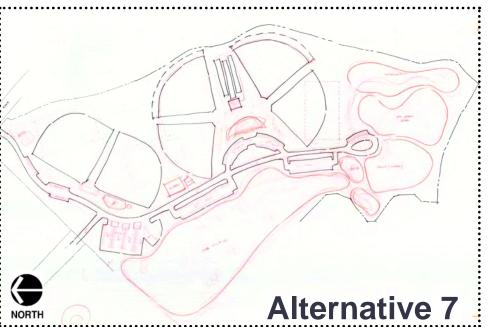

# **Maximize Athletics**









# **Maximize Other Uses**









#### **Concept A**



#### **Concept B**



#### **Concept C**



#### Common to all concepts:

- larger/additional playgrounds
- loop trails
- access from Ocean Beach Highway
- tree nursery and maintenance area
- improved drainage
- wayfinding improvements

- parking and circulation
- restroom and support facilities
- picnic shelters and events



- maximize athletics for ballfields
- recreation building
- 9-hole disc golf
- alternates for soccer, 18-hole disc golf, or additional softball fields

**South Alternative 1** soccer fields





- maximize athletics for ballfields
- natural drainage
- alternates for soccer or 9-hole disc golf course
- keeps baseball and softball in general location as existing



- improve existing fields
- maximize other recreation opportunities
- dog par