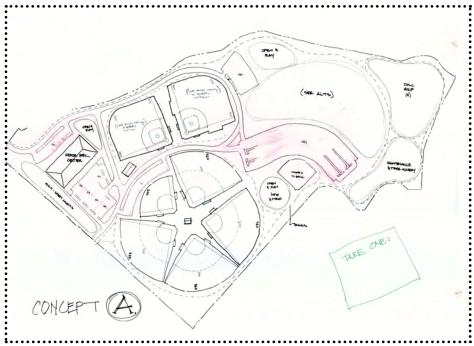

#### **Concept A**

- maximize athletics for ballfields
- recreation building
- 9-hole disc golf
- alternates for soccer, 18-hole disc golf, or additional softball fields

**South Alternative 1** soccer fields

- maximize athletics for ballfields
- natural drainage
- alternates for soccer or 9-hole disc golf course
- keeps baseball and softball in general location as existing

# **Concept A** CONCEPT (A

- maximize athletics for ballfields
- recreation building
- 9-hole disc golf
- alternates for soccer, 18-hole disc golf, or additional softball fields