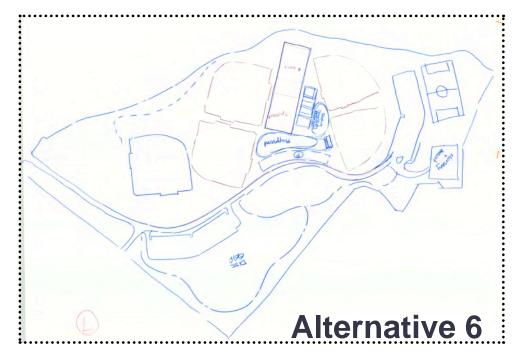

#### **Concept B**

- maximize athletics for ballfields and soccer
- natural drainage
- alternates for soccer or 9-hole disc golf course
- keeps baseball and softball in general location as existing