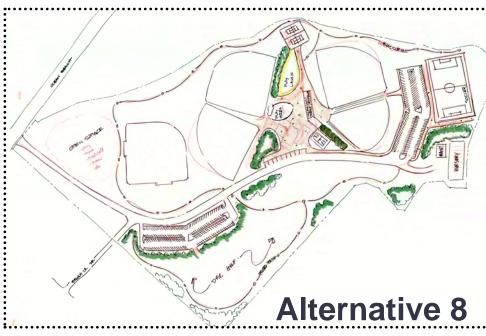

# **Maximize Athletics**









# **Maximize Other Uses**









#### **Concept A**



#### **Concept B**



#### **Concept C**



#### Common to all concepts:

- larger/additional playgrounds
- loop trails
- access from Ocean Beach Highway
- tree nursery and maintenance area
- improved drainage
- wayfinding improvements

- parking and circulation
- restroom and support facilities
- picnic shelters and events



- maximize athletics for ballfields
- recreation building
- 9-hole disc golf
- alternates for soccer, 18-hole disc golf, or additional softball fields

**South Alternative 1** soccer fields





- maximize athletics for ballfields
- natural drainage
- alternates for soccer or 9-hole disc golf course
- keeps baseball and softball in general location as existing



- improve existing fields
- maximize other recreation opportunities
- dog park
-