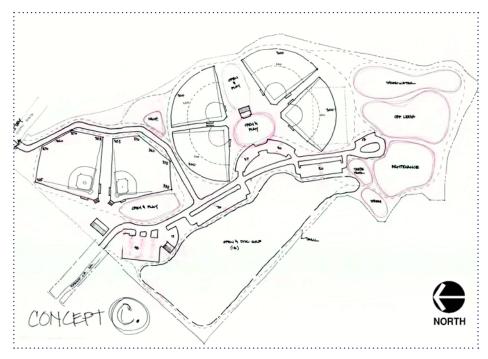

#### **Concept C**

#### **Concept C**

- improve existing fields
- maximize other recreation opportunities

- 18-hole disc golf
- natural drainage