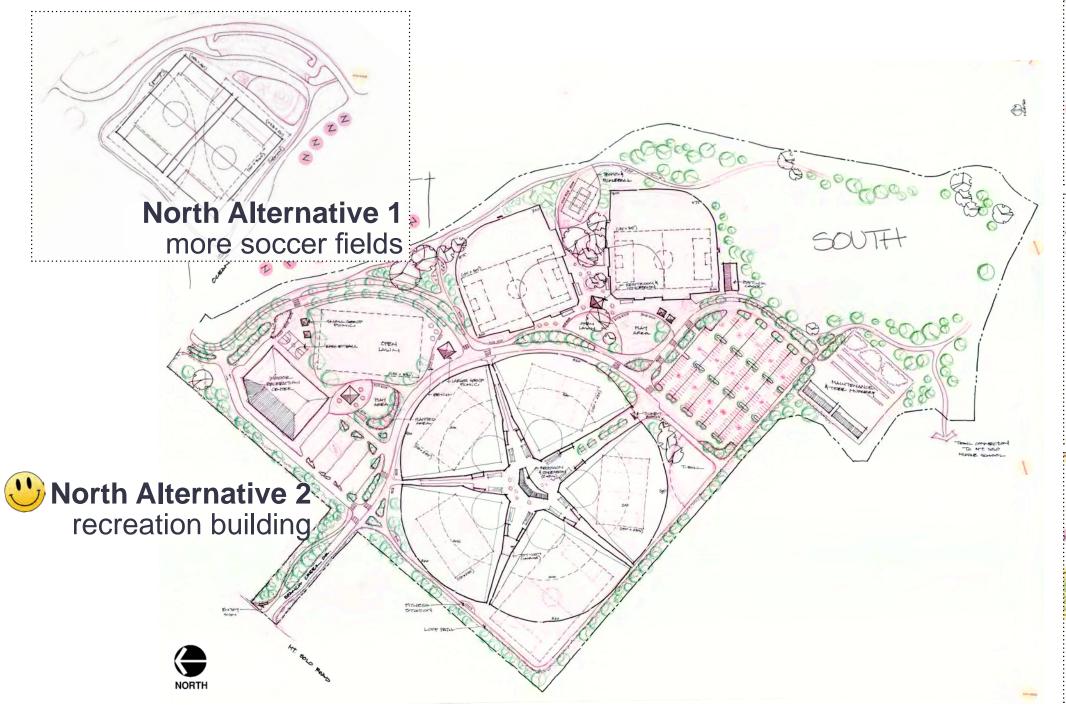

#### Common to all concepts:

- larger/additional playgrounds
- loop trails
- access from Ocean Beach Highway
- tree nursery and maintenance area
- improved drainage
- wayfinding improvements

- parking and circulation
- restroom and support facilities
- picnic shelters and events

- maximize athletics for ballfields
- recreation building
- 9-hole disc golf
- alternates for soccer, 18-hole disc golf, or additional softball fields

**South Alternative 1** soccer fields

- maximize athletics for ballfields
- natural drainage
- alternates for soccer or 9-hole disc golf course
- keeps baseball and softball in general location as existing

### PREFERRED MASTER PLAN