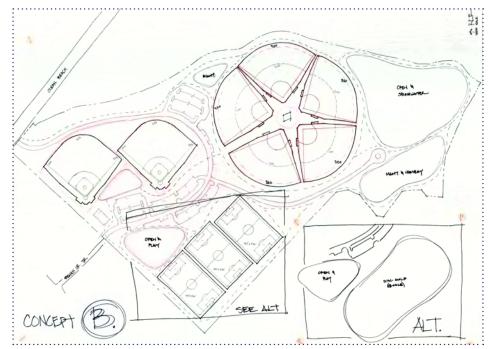

#### **Concept B**

#### **Concept B**

- maximize athletics for ballfields and soccer
- natural drainage
- alternates for soccer or 9-hole disc golf course
- keeps baseball and softball in general location as existing