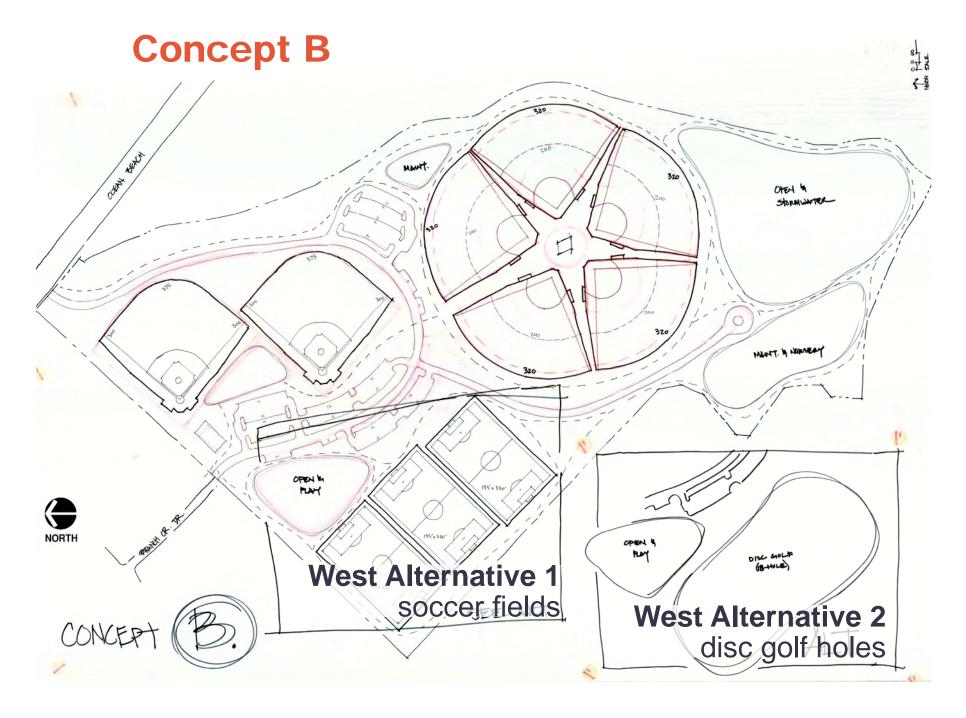

#### **Concept B**

#### **Concept B**

- maximize athletics for ballfields and soccer
- natural drainage
- alternates for soccer or 9-hole disc golf course
- keeps baseball and softball in general location as existing