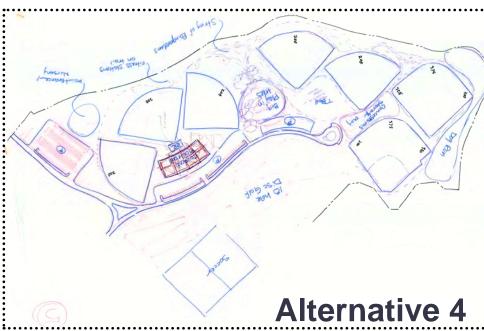

- maximize athletics for ballfields
- recreation building
- 9-hole disc golf
- alternates for soccer, 18-hole disc golf, or additional softball fields

**South Alternative 1** soccer fields

- maximize athletics for ballfields
- natural drainage
- alternates for soccer or 9-hole disc golf course
- keeps baseball and softball in general location as existing