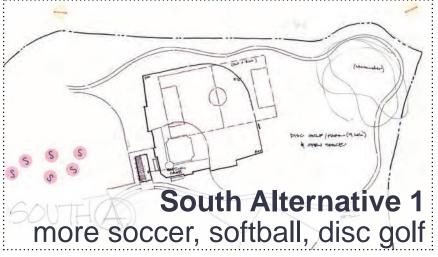

- maximize athletics for ballfields
- recreation building
- 9-hole disc golf
- alternates for soccer, 18-hole disc golf, or additional softball fields

**South Alternative 1** soccer fields

- maximize athletics for ballfields
- natural drainage
- alternates for soccer or 9-hole disc golf course
- keeps baseball and softball in general location as existing