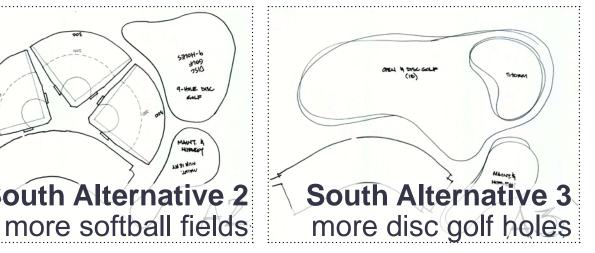

- maximize athletics for ballfields
- recreation building
- 9-hole disc golf
- alternates for soccer, 18-hole disc golf, or additional softball fields

**South Alternative 1** soccer fields

- maximize athletics for ballfields
- natural drainage
- alternates for soccer or 9-hole disc golf course
- keeps baseball and softball in general location as existing