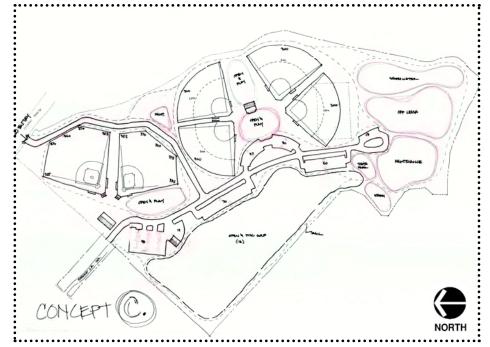

#### **Concept C**

- improve existing fields
- maximize other recreation opportunities
- dog park
- 18-hole disc golf
- natural drainage

#### **Concept C**

- improve existing fields
- maximize other recreation opportunities

- 18-hole disc golf
- natural drainage