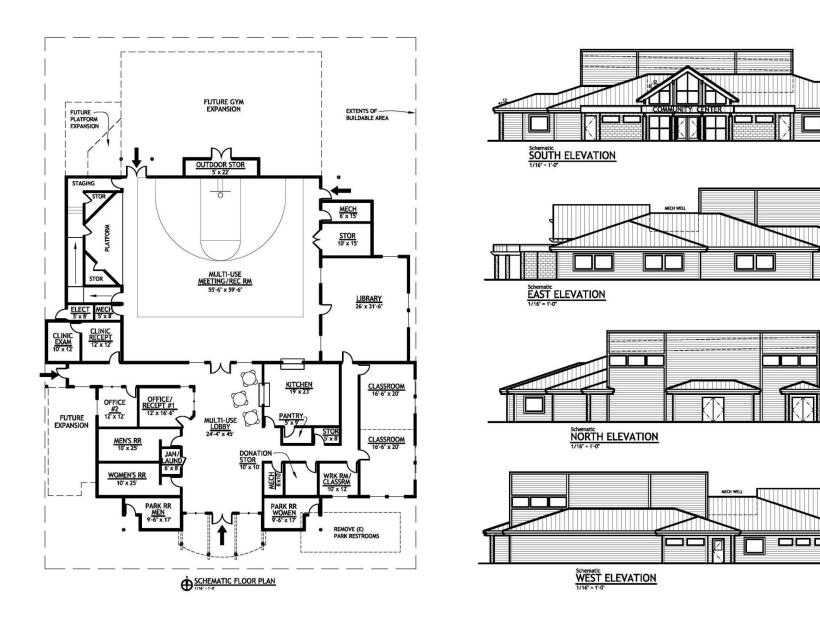

## **Highlands Community Center – Planning Phase**



May 24, 2013

#### Archie Anderson Park Master Plan:

### Adopted February 2011 by City of Longview



- Main park entrances
- Community garden
- Orchard
- Basketball courts
- 5. Play areas
- Picnic shelter
- 7. Multi-use community building8. Public plaza/water play area
- 9. North parking lot
- 10. Open lawn area
- 11. T-ball field
- 12. Majors-Minors field / rookie field
- 13. Concessions / press box / restroom
- 14. Batting cage / storage
- 15. Majors-Minors field
- 16. South parking lot
- 17. Highlands Neighborhood Trail trailhead





## Proposed Site Plan:



# **Proposed Community Center:**

March 12, 2013