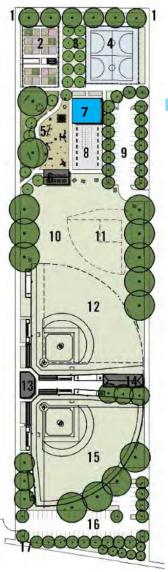

#### Archie Anderson Park Master Plan:

### Adopted February 2011 by City of Longview

- Main park entrances
- Community garden
- Orchard
- Basketball courts
- 5. Play areas
- Picnic shelter
- 7. Multi-use community building8. Public plaza/water play area
- 9. North parking lot
- 10. Open lawn area
- 11. T-ball field
- 12. Majors-Minors field / rookie field
- 13. Concessions / press box / restroom
- 14. Batting cage / storage
- 15. Majors-Minors field
- 16. South parking lot
- 17. Highlands Neighborhood Trail trailhead