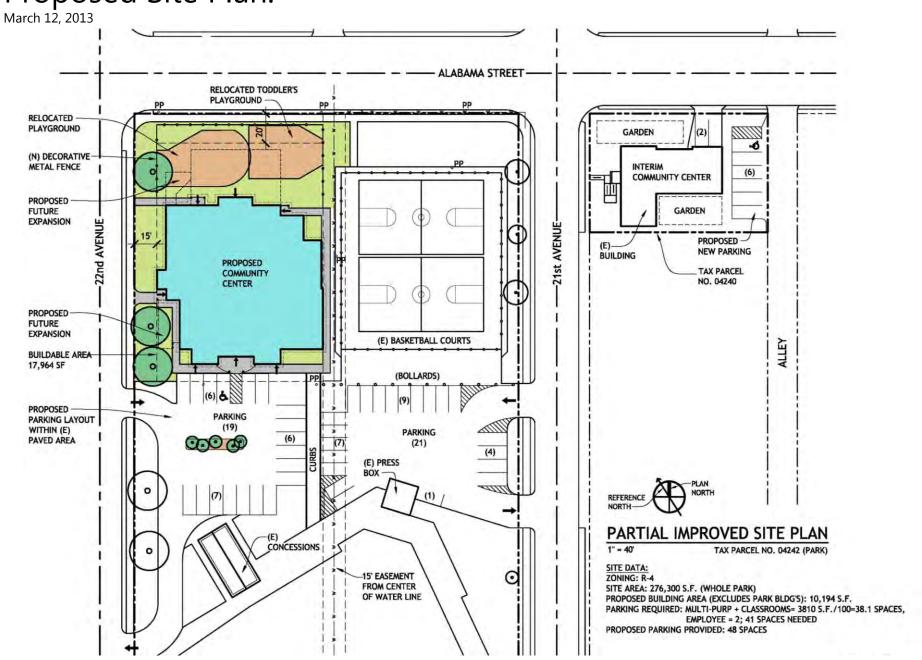

## **Highlands Community Center – Planning Phase**



May 24, 2013

#### Archie Anderson Park Master Plan:

### Adopted February 2011 by City of Longview



- Main park entrances
- Community garden
- Orchard
- Basketball courts
- 5. Play areas
- Picnic shelter
- 7. Multi-use community building8. Public plaza/water play area
- 9. North parking lot
- 10. Open lawn area
- 11. T-ball field
- 12. Majors-Minors field / rookie field
- 13. Concessions / press box / restroom
- 14. Batting cage / storage
- 15. Majors-Minors field
- 16. South parking lot
- 17. Highlands Neighborhood Trail trailhead





## Proposed Site Plan:



# **Proposed Community Center:**

March 12, 2013