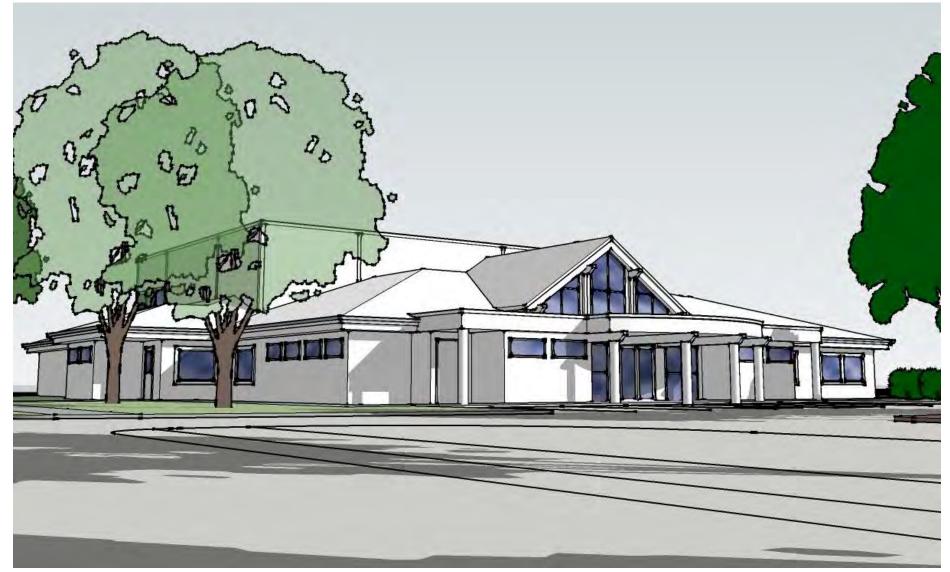

## **Highlands Community Center – Planning Phase**



May 24, 2013

#### Archie Anderson Park Master Plan:

### Adopted February 2011 by City of Longview



- Main park entrances
- Community garden
- Orchard
- Basketball courts
- 5. Play areas
- Picnic shelter
- 7. Multi-use community building8. Public plaza/water play area
- 9. North parking lot
- 10. Open lawn area
- 11. T-ball field
- 12. Majors-Minors field / rookie field
- 13. Concessions / press box / restroom
- 14. Batting cage / storage
- 15. Majors-Minors field
- 16. South parking lot
- 17. Highlands Neighborhood Trail trailhead





## Proposed Site Plan:



# **Proposed Community Center:**

March 12, 2013