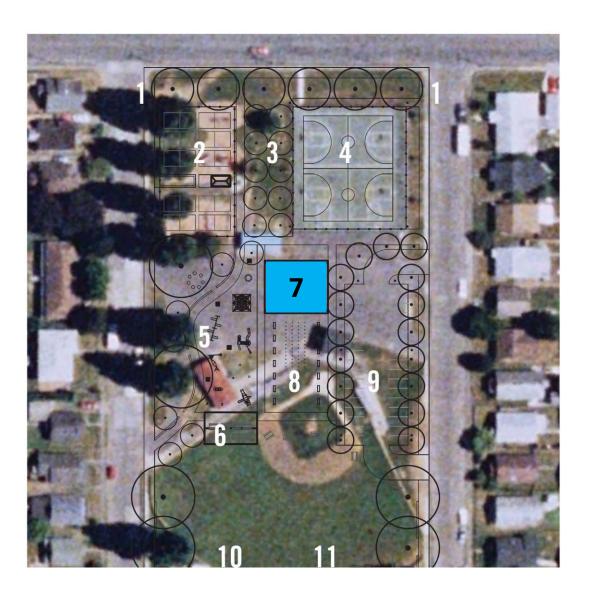

#### Archie Anderson Park Master Plan:

### Adopted February 2011 by City of Longview

- Main park entrances
- Community garden
- Orchard
- Basketball courts
- 5. Play areas
- Picnic shelter
- 7. Multi-use community building8. Public plaza/water play area
- 9. North parking lot
- 10. Open lawn area
- 11. T-ball field
- 12. Majors-Minors field / rookie field
- 13. Concessions / press box / restroom
- 14. Batting cage / storage
- 15. Majors-Minors field
- 16. South parking lot
- 17. Highlands Neighborhood Trail trailhead